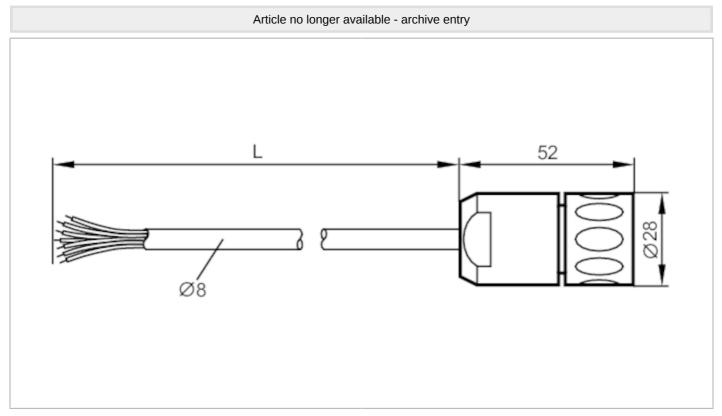

## Connecting cable with socket

| Electrical data       |                                                     |                                                      |
|-----------------------|-----------------------------------------------------|------------------------------------------------------|
| Operating voltage     | [V]                                                 | 4.530 DC                                             |
| Operating conditions  |                                                     |                                                      |
| Ambient temperature   | [°C]                                                | -1085                                                |
| Protection            |                                                     | IP 67                                                |
| Mechanical data       |                                                     |                                                      |
| Weight                | [g]                                                 | 550                                                  |
| Dimensions            | [mm]                                                | 28 x 28 x 52                                         |
| Materials             |                                                     | brass in plastic sheath; PA 6.6 black                |
| Moulded-body material | led-body material brass / PA 6.6, in plastic sheath |                                                      |
| Material nut          |                                                     | brass, in plastic sheath / PA 6.6, in plastic sheath |
| Remarks               |                                                     |                                                      |
| Pack quantity         |                                                     | 1 pcs.                                               |

### **Electrical connection**

Cable: 5 m, PUR, Ø 8 mm;  $13 \times 0.14 \text{ mm}^2 + 4 \times 0.5 \text{ mm}^2$ 

### Electrical connection - socket

Connector: 1 x M23, straight; Moulded body: brass / PA 6.6, in plastic sheath; Locking: brass, in plastic sheath Connector: 1 x M23, straight; Moulded body: brass / PA 6.6, in plastic sheath; Locking: PA 6.6, in plastic sheath