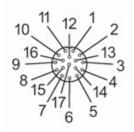

#### Connection

| 1        | BU |
|----------|----|
| 2        |    |
| 3        |    |
| 4        |    |
| 5        |    |
| 6        |    |
| 7        |    |
| <u>8</u> |    |
| 9        |    |
| 10       |    |
| 11       |    |
| 12       |    |
| 13       |    |
| 14       |    |
| 15       |    |
| 16       |    |
| 17       |    |
| -        |    |

#### Core colours :

| BK =     | black  |
|----------|--------|
| BN =     | brown  |
| BU =     | blue   |
| GN =     | green  |
| GY =     | grey   |
| PK =     | pink   |
| RD =     | red    |
| VT =     | lilac  |
| WH =     | white  |
| YE =     | yellow |
| screen = | screen |