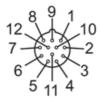

#### Connection

| <u>_ 1</u>     | PK    |
|----------------|-------|
| <sup>2</sup>   | BU    |
| 23             |       |
| 5 <u>4</u>     | DI    |
| 5<br>5         |       |
| 2 <u>6</u>     | GN    |
| 2 <sup>7</sup> | VT    |
| <u> </u>       |       |
| <u>9</u> n.c.  |       |
| <u></u>        | WH/GN |
| <u></u>        |       |
| <u> 12</u>     |       |
|                |       |

# Core colours :

| BK = | black |
|------|-------|
| BN = | brown |
| BU = | blue  |
| GN = | green |
| GY = | grey  |
| PK = | pink  |
| RD = | red   |
| VT = | lilac |
| WH = | white |
|      |       |