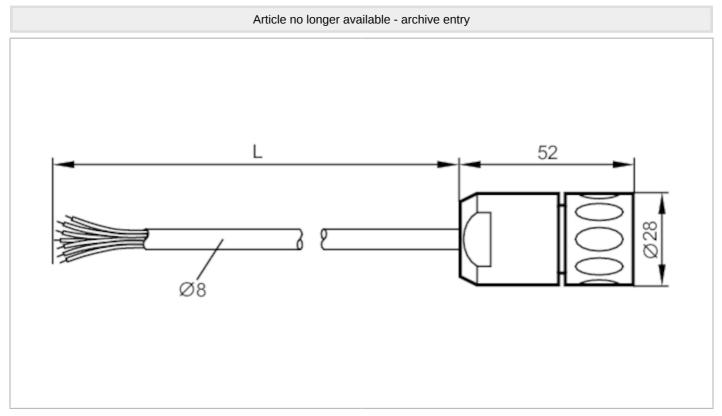

## Connecting cable with socket

| Electrical data       |      |                                                      |
|-----------------------|------|------------------------------------------------------|
| Operating voltage     | [V]  | 4.530 DC                                             |
| Operating conditions  |      |                                                      |
| Ambient temperature   | [°C] | -2580                                                |
| Protection            |      | IP 67                                                |
| Mechanical data       |      |                                                      |
| Weight                | [g]  | 1822.2                                               |
| Dimensions            | [mm] | 28 x 28 x 52                                         |
| Materials             |      | brass in plastic sheath; PA 6.6 black                |
| Moulded-body material |      | brass / PA 6.6, in plastic sheath                    |
| Material nut          |      | brass, in plastic sheath / PA 6.6, in plastic sheath |
| Remarks               |      |                                                      |
| Pack quantity         |      | 1 pcs.                                               |

### **Electrical connection**

Cable: 20 m, PUR, Ø 8 mm;  $8 \times 0.14 \text{ mm}^2 + 4 \times 0.5 \text{ mm}^2$ 

### Electrical connection - socket

Connector: 1 x M23, straight; Moulded body: brass / PA 6.6, in plastic sheath; Locking: brass, in plastic sheath Connector: 1 x M23, straight; Moulded body: brass / PA 6.6, in plastic sheath; Locking: PA 6.6, in plastic sheath