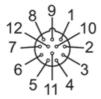

#### Connection

| <u>_ 1</u>     | PK    |
|----------------|-------|
| <sup>2</sup>   | BU    |
| 23             |       |
| 5 <u>4</u>     | DI    |
| 5<br>5         |       |
| 2 <u>6</u>     | GN    |
| 2 <sup>7</sup> | VT    |
| <u> </u>       |       |
| <u>9</u> n.c.  |       |
| <u></u>        | WH/GN |
| <u></u>        |       |
| <u> 12</u>     |       |
|                |       |