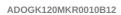

# Connecting cable with socket

| Electrical data       |      |                                                      |
|-----------------------|------|------------------------------------------------------|
| Operating voltage     | [V]  | 4.530 DC                                             |
| Operating conditions  |      |                                                      |
| Ambient temperature   | [°C] | -2580                                                |
| Protection            |      | IP 67                                                |
| Mechanical data       |      |                                                      |
| Weight                | [g]  | 957.2                                                |
| Dimensions            | [mm] | 28 x 28 x 52                                         |
| Materials             |      | brass in plastic sheath; PA 6.6 black                |
| Moulded-body material |      | brass / PA 6.6, in plastic sheath                    |
| Material nut          |      | brass, in plastic sheath / PA 6.6, in plastic sheath |
| Remarks               |      |                                                      |
| Pack quantity         |      | 1 pcs.                                               |

### Connecting cable with socket

ADOGK120MKR0010B12

### **Electrical connection**

Cable: 10 m, PUR, Ø 8 mm;  $8 \times 0.14 \text{ mm}^2 + 4 \times 0.5 \text{ mm}^2$ 

### Electrical connection - socket

Connector: 1 x M23, straight; Moulded body: brass / PA 6.6, in plastic sheath; Locking: brass, in plastic sheath Connector: 1 x M23, straight; Moulded body: brass / PA 6.6, in plastic sheath; Locking: PA 6.6, in plastic sheath