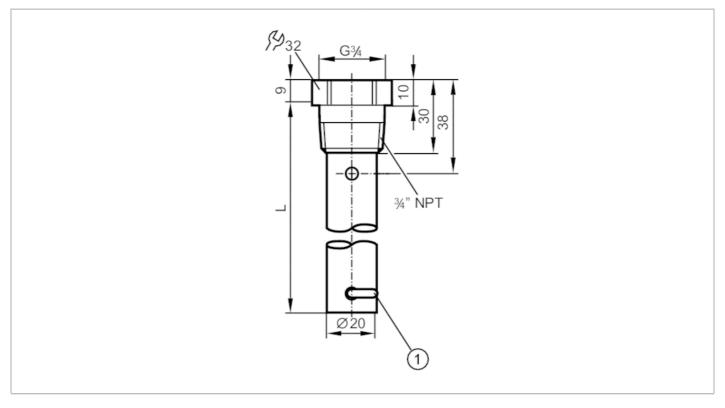

## **CRN**

| Application                              |        |                                                                                                                                    |
|------------------------------------------|--------|------------------------------------------------------------------------------------------------------------------------------------|
| Design                                   |        | for level sensors LR                                                                                                               |
| Medium temperature                       | [°C]   | -40200                                                                                                                             |
| Pressure rating                          | [bar]  | 16                                                                                                                                 |
| Vacuum resistance                        | [mbar] | -1000                                                                                                                              |
| MAWP (for applications according to CRN) | [bar]  | 16                                                                                                                                 |
| Mechanical data                          |        |                                                                                                                                    |
| Weight                                   | [g]    | 1120                                                                                                                               |
| Materials                                |        | Coaxial pipe: stainless steel (1.4301 / 304); fixing bracket: stainless steel (1.4310 / 301); Centring piece: PPS reinforced fibre |
| Sensor connection                        |        | threaded connection G 3/4 internal thread                                                                                          |
| Process connection                       |        | threaded connection 3/4" NPT external thread                                                                                       |
| Length L                                 | [mm]   | 2000                                                                                                                               |
| Remarks                                  |        |                                                                                                                                    |
| Pack quantity                            |        | 1 pcs.                                                                                                                             |