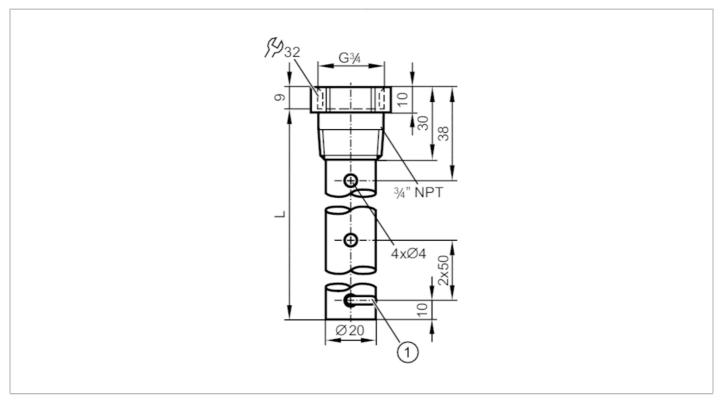

## **CRN**

| Application                              |        |                                                                                                                                    |
|------------------------------------------|--------|------------------------------------------------------------------------------------------------------------------------------------|
| Design                                   |        | for level sensors LR                                                                                                               |
| Medium temperature                       | [°C]   | -40200                                                                                                                             |
| Pressure rating                          | [bar]  | 16                                                                                                                                 |
| Vacuum resistance                        | [mbar] | -1000                                                                                                                              |
| MAWP (for applications according to CRN) | [bar]  | 16                                                                                                                                 |
| Mechanical data                          |        |                                                                                                                                    |
| Weight                                   | [g]    | 188.5                                                                                                                              |
| Materials                                |        | Coaxial pipe: stainless steel (1.4301 / 304); fixing bracket: stainless steel (1.4310 / 301); Centring piece: PPS reinforced fibre |
| Sensor connection                        |        | threaded connection G 3/4 internal thread                                                                                          |
| Process connection                       |        | threaded connection 3/4" NPT external thread                                                                                       |
| Length L                                 | [mm]   | 240                                                                                                                                |
| Remarks                                  |        |                                                                                                                                    |
| Pack quantity                            |        | 1 pcs.                                                                                                                             |