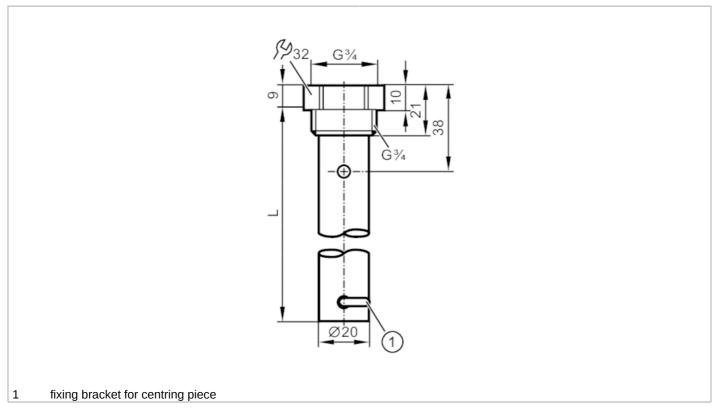

## **CRN**

| Application                              |        |                                                                                                                                                                   |
|------------------------------------------|--------|-------------------------------------------------------------------------------------------------------------------------------------------------------------------|
| Design                                   |        | for level sensors LR                                                                                                                                              |
| Medium temperature                       | [°C]   | -40200                                                                                                                                                            |
| Pressure rating                          | [bar]  | 16                                                                                                                                                                |
| Vacuum resistance                        | [mbar] | -1000                                                                                                                                                             |
| MAWP (for applications according to CRN) | [bar]  | 16                                                                                                                                                                |
| Mechanical data                          |        |                                                                                                                                                                   |
| Weight                                   | [g]    | 194                                                                                                                                                               |
| Materials                                |        | Coaxial pipe: stainless steel (1.4301 / 304); Sealing: NBR reinforced fibre; fixing bracket: stainless steel (1.4310 / 301); Centring piece: PPS reinforced fibre |
| Sensor connection                        |        | threaded connection G 3/4 internal thread                                                                                                                         |
| Process connection                       |        | threaded connection G 3/4 external thread                                                                                                                         |
| Length L                                 | [mm]   | 265                                                                                                                                                               |
| Аксесуари                                |        |                                                                                                                                                                   |
| Items supplied                           |        | Sealing: 1                                                                                                                                                        |
| Remarks                                  |        |                                                                                                                                                                   |
| Pack quantity                            |        | 1 pcs.                                                                                                                                                            |