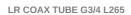

## **CRN**

| Application                              |        |                                                                                                                                                                   |
|------------------------------------------|--------|-------------------------------------------------------------------------------------------------------------------------------------------------------------------|
| Design                                   |        | for level sensors LR                                                                                                                                              |
| Medium temperature                       | [°C]   | -40200                                                                                                                                                            |
| Pressure rating                          | [bar]  | 16                                                                                                                                                                |
| Vacuum resistance                        | [mbar] | -1000                                                                                                                                                             |
| MAWP (for applications according to CRN) | [bar]  | 16                                                                                                                                                                |
| Mechanical data                          |        |                                                                                                                                                                   |
| Weight                                   | [g]    | 194                                                                                                                                                               |
| Materials                                |        | Coaxial pipe: stainless steel (1.4301 / 304); Sealing: NBR reinforced fibre; fixing bracket: stainless steel (1.4310 / 301); Centring piece: PPS reinforced fibre |
| Sensor connection                        |        | threaded connection G 3/4 internal thread                                                                                                                         |
| Process connection                       |        | threaded connection G 3/4 external thread                                                                                                                         |
| Length L                                 | [mm]   | 265                                                                                                                                                               |
| Аксесуари                                |        |                                                                                                                                                                   |
| Items supplied                           |        | Sealing: 1                                                                                                                                                        |
| Remarks                                  |        |                                                                                                                                                                   |
| Pack quantity                            |        | 1 pcs.                                                                                                                                                            |