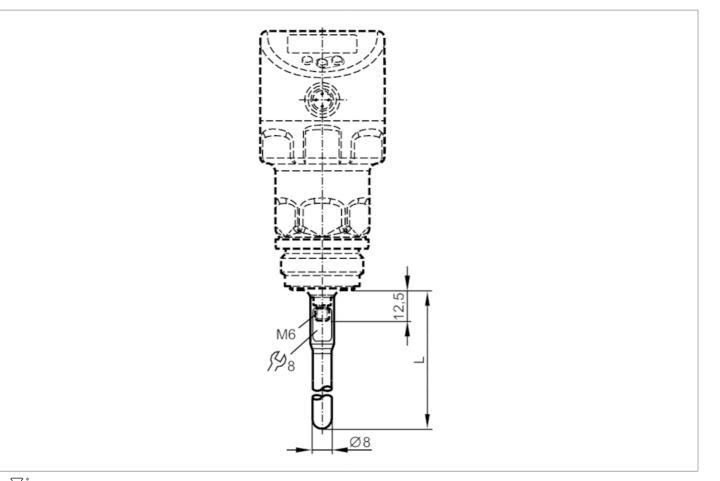

## Probe for level sensors

LR HYGIENE PROBE L1500

## EC 1935/2004 EHEDG Certified FCM

| Application                                          |      |                                 |
|------------------------------------------------------|------|---------------------------------|
| Design                                               |      | hygienic, for level sensors LR  |
| Application                                          |      | hygienic systems                |
| Measuring/setting range                              |      |                                 |
| Probe length L                                       | [mm] | 1500                            |
| Mechanical data                                      |      |                                 |
| Weight                                               | [g]  | 650                             |
| Materials                                            |      | stainless steel (1.4404 / 316L) |
| Tightening torque                                    | [Nm] | < 6.5                           |
| Surface characteristics Ra/Rz<br>of the wetted parts | 2    | < 0.8 / 8                       |
| Hygienic equipment class to DIN 11866                |      | H3                              |
| Remarks                                              |      |                                 |
| Pack quantity                                        |      | 1 pcs.                          |