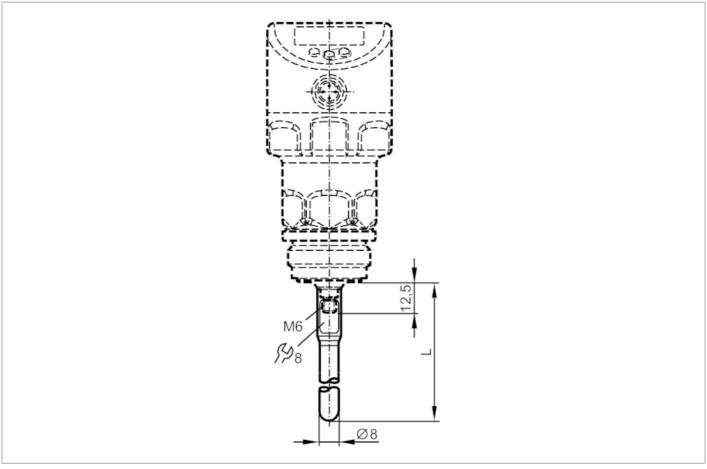

## **Probe for level sensors**

LR HYGIENE PROBE L700

## EC 1935/2004 EHEDG Certified FCM

| Application                                   |      |                                 |
|-----------------------------------------------|------|---------------------------------|
| Design                                        |      | hygienic, for level sensors LR  |
| Application                                   |      | hygienic systems                |
| Measuring/setting rang                        | e    |                                 |
| Probe length L                                | [mm] | 700                             |
| Mechanical data                               |      |                                 |
| Weight                                        | [g]  | 305                             |
| Materials                                     |      | stainless steel (1.4404 / 316L) |
| Tightening torque                             | [Nm] | < 6.5                           |
| Surface characteristics R of the wetted parts | a/Rz | < 0.8 / 8                       |
| Hygienic equipment class<br>DIN 11866         | s to | H3                              |
| Remarks                                       |      |                                 |
| Pack quantity                                 |      | 1 pcs.                          |