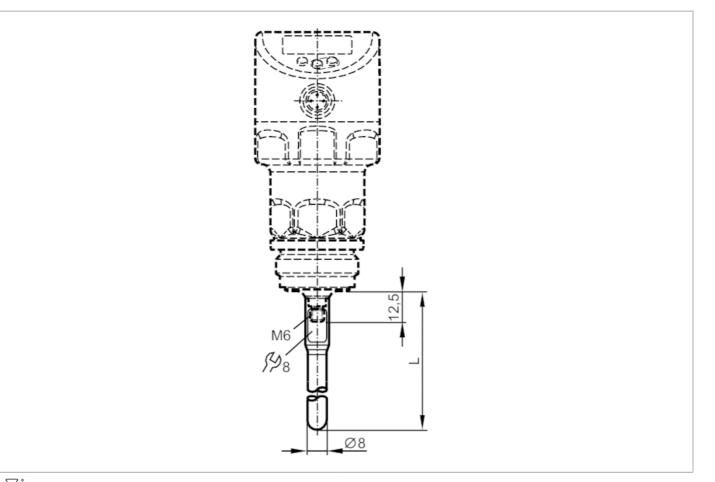

## Probe for level sensors

LR HYGIENE PROBE L500

## EC 1935/2004 EHEDG Certified FCM

| Application                                      |      |                                 |
|--------------------------------------------------|------|---------------------------------|
| Design                                           |      | hygienic, for level sensors LR  |
| Application                                      |      | hygienic systems                |
| Measuring/setting range                          |      |                                 |
| Probe length L                                   | [mm] | 500                             |
| Mechanical data                                  |      |                                 |
| Weight                                           | [g]  | 218                             |
| Materials                                        |      | stainless steel (1.4404 / 316L) |
| Tightening torque                                | [Nm] | < 6.5                           |
| Surface characteristics Ra/R of the wetted parts | Z    | < 0.8 / 8                       |
| Hygienic equipment class to DIN 11866            |      | НЗ                              |
| Remarks                                          |      |                                 |
| Pack quantity                                    |      | 1 pcs.                          |