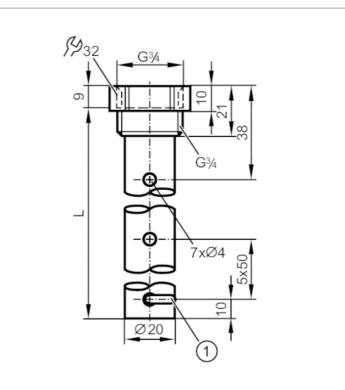

## Coaxial pipe for level sensors

LR COAX TUBE G3/4 L800

1 fixing bracket for centring piece

| Application            |        |                                                                                                                                                                   |
|------------------------|--------|-------------------------------------------------------------------------------------------------------------------------------------------------------------------|
| Design                 |        | for level sensors LR                                                                                                                                              |
| Medium temperature     | [°C]   | -40200                                                                                                                                                            |
| Pressure rating        | [bar]  | 16                                                                                                                                                                |
| Vacuum resistance      | [mbar] | -1000                                                                                                                                                             |
| Mechanical data        |        |                                                                                                                                                                   |
| Weight                 | [g]    | 475                                                                                                                                                               |
| Materials              |        | Coaxial pipe: stainless steel (1.4301 / 304); Sealing: NBR reinforced fibre; fixing bracket: stainless steel (1.4310 / 301); Centring piece: PPS reinforced fibre |
| Sensor connection      |        | threaded connection G 3/4 internal thread                                                                                                                         |
| Process connection     |        | threaded connection G 3/4 external thread                                                                                                                         |
| Length L               | [mm]   | 800                                                                                                                                                               |
| Аксесуари              |        |                                                                                                                                                                   |
| Items supplied         |        | Sealing: 1                                                                                                                                                        |
| Accessories (optional) |        | Centring piece for coaxial pipes: 1, E43222                                                                                                                       |
| Remarks                |        |                                                                                                                                                                   |
| Remarks                |        | When used under DNV GL conditions mounting of an additional centring piece is required                                                                            |
| Pack quantity          |        | 1 pcs.                                                                                                                                                            |