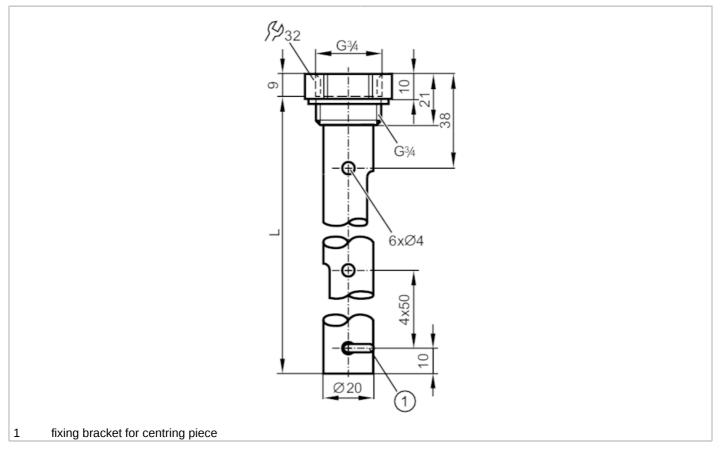

## **Coaxial pipe for level sensors**

LR COAX TUBE G3/4 L1200 SLOTTED

## **CRN**

| Application                              |        |                                                                                                                                                                   |
|------------------------------------------|--------|-------------------------------------------------------------------------------------------------------------------------------------------------------------------|
| Design                                   |        | slotted design, for level sensors, LR                                                                                                                             |
| Medium temperature                       | [°C]   | -40200                                                                                                                                                            |
| Pressure rating                          | [bar]  | 16                                                                                                                                                                |
| Vacuum resistance                        | [mbar] | -1000                                                                                                                                                             |
| MAWP (for applications according to CRN) | [bar]  | 16                                                                                                                                                                |
| Mechanical data                          |        |                                                                                                                                                                   |
| Weight                                   | [g]    | 620                                                                                                                                                               |
| Materials                                |        | Coaxial pipe: stainless steel (1.4301 / 304); Sealing: NBR reinforced fibre; Centring piece: PPS reinforced fibre; fixing bracket: stainless steel (1.4310 / 301) |
| Sensor connection                        |        | threaded connection G 3/4 internal thread                                                                                                                         |
| Process connection                       |        | threaded connection G 3/4 external thread                                                                                                                         |
| Length L                                 | [mm]   | 1200                                                                                                                                                              |
| Аксесуари                                |        |                                                                                                                                                                   |
| Items supplied                           |        | Sealing: 1                                                                                                                                                        |
| Accessories (optional)                   |        | Centring piece for coaxial pipes: 1, E43222                                                                                                                       |
| Remarks                                  |        |                                                                                                                                                                   |
| Remarks                                  |        | When used under DNV GL conditions mounting of an additional centring piece is required                                                                            |
| Pack quantity                            |        | 1 pcs.                                                                                                                                                            |