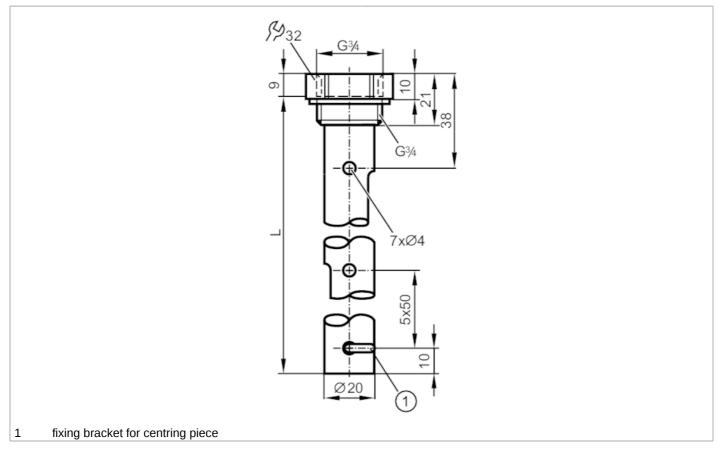

## **Coaxial pipe for level sensors**

LR COAX TUBE G3/4 L700 SLOTTED

## **CRN**

| Application                              |        |                                                                                                                                                                   |
|------------------------------------------|--------|-------------------------------------------------------------------------------------------------------------------------------------------------------------------|
| Design                                   |        | slotted design, for level sensors, LR                                                                                                                             |
| Medium temperature                       | [°C]   | -40200                                                                                                                                                            |
| Pressure rating                          | [bar]  | 16                                                                                                                                                                |
| Vacuum resistance                        | [mbar] | -1000                                                                                                                                                             |
| MAWP (for applications according to CRN) | [bar]  | 16                                                                                                                                                                |
| Mechanical data                          |        |                                                                                                                                                                   |
| Weight                                   | [g]    | 385                                                                                                                                                               |
| Materials                                |        | Coaxial pipe: stainless steel (1.4301 / 304); Sealing: NBR reinforced fibre; Centring piece: PPS reinforced fibre; fixing bracket: stainless steel (1.4310 / 301) |
| Sensor connection                        |        | threaded connection G 3/4 internal thread                                                                                                                         |
| Process connection                       |        | threaded connection G 3/4 external thread                                                                                                                         |
| Length L                                 | [mm]   | 700                                                                                                                                                               |
| Аксесуари                                |        |                                                                                                                                                                   |
| Items supplied                           |        | Sealing: 1                                                                                                                                                        |
| Remarks                                  |        |                                                                                                                                                                   |
| Pack quantity                            |        | 1 pcs.                                                                                                                                                            |