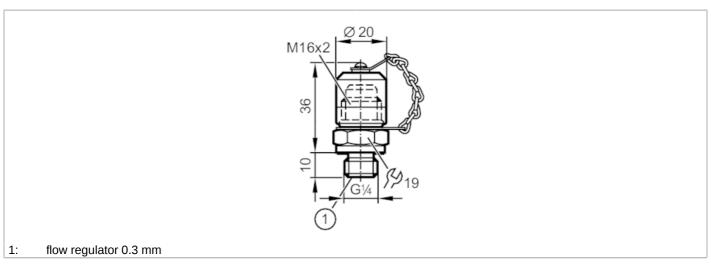

## Screw coupling with cover plate

| Application               |       |                                                                                                               |
|---------------------------|-------|---------------------------------------------------------------------------------------------------------------|
| Pressure rating           | [bar] | 630                                                                                                           |
| Operating conditions      |       |                                                                                                               |
| Ambient temperature       | [°C]  | -1060                                                                                                         |
| Tests / approvals         |       |                                                                                                               |
| Pressure Equipment Direct | ive   | A possible classification to PED depends on the application and has to be carried out by the user / operator. |
| Safety instructions       |       | The compatibility between medium and product material has to be checked in all applications.                  |
| Mechanical data           |       |                                                                                                               |
| Weight                    | [g]   | 76.2                                                                                                          |
| Materials                 |       | socket housing: steel (1.0718); surface characteristics: zinc / nickel grey; Sealing: NBR                     |
| Sensor connection         |       | G 1/4                                                                                                         |
| Process connection        |       | M16 x 2 Minimess                                                                                              |
| Remarks                   |       |                                                                                                               |
| Pack quantity             |       | 1 pcs.                                                                                                        |