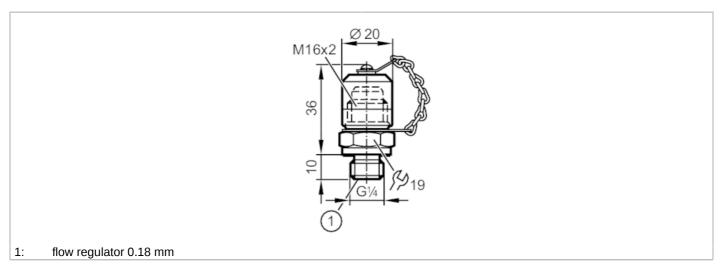

## Screw coupling with cover plate

| Application               |       |                                                                                                               |
|---------------------------|-------|---------------------------------------------------------------------------------------------------------------|
| Pressure rating           | [bar] | 630                                                                                                           |
| Operating conditions      |       |                                                                                                               |
| Ambient temperature       | [°C]  | -1060                                                                                                         |
| Tests / approvals         |       |                                                                                                               |
| Pressure Equipment Direct | tive  | A possible classification to PED depends on the application and has to be carried out by the user / operator. |
| Safety instructions       |       | The compatibility between medium and product material has to be checked in all applications.                  |
| Mechanical data           |       |                                                                                                               |
| Weight                    | [g]   | 76.3                                                                                                          |
| Materials                 |       | socket housing: steel (1.0718); surface characteristics: zinc / nickel grey; Sealing: NBR                     |
| Sensor connection         |       | G 1/4                                                                                                         |
| Process connection        |       | M16 x 2 Minimess                                                                                              |
| Remarks                   |       |                                                                                                               |
| Pack quantity             |       | 1 pcs.                                                                                                        |