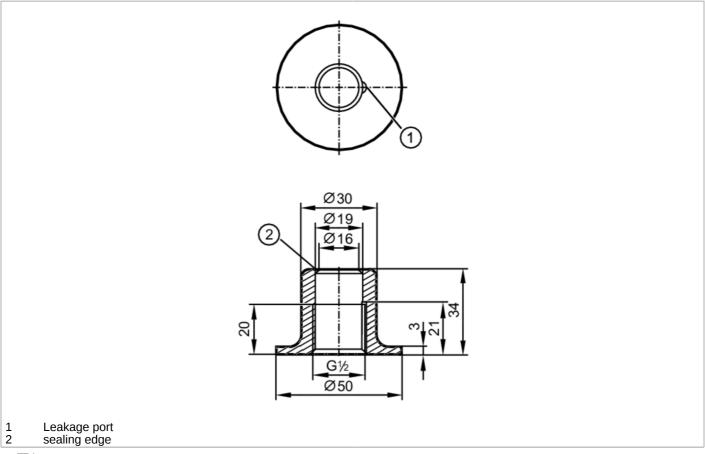

## EC 1935/2004 EHEDG Certified FCM

| Application                                       |       |                                                                                                               |
|---------------------------------------------------|-------|---------------------------------------------------------------------------------------------------------------|
| Design                                            |       | long design for deeper installation                                                                           |
| Pressure rating                                   | [bar] | 50                                                                                                            |
| Note on pressure rating                           |       | for the connection sensor - adapter                                                                           |
| Tests / approvals                                 |       |                                                                                                               |
| Pressure Equipment Directive                      | !     | A possible classification to PED depends on the application and has to be carried out by the user / operator. |
| Safety instructions                               |       | The compatibility between medium and product material has to be checked in all applications.                  |
| Mechanical data                                   |       |                                                                                                               |
| Weight                                            | [g]   | 200                                                                                                           |
| Materials                                         |       | stainless steel (1.4435 / 316L)                                                                               |
| Sensor connection                                 |       | G 1/2 sealing cone                                                                                            |
| Process connection                                |       | welding adapter Ø 50 mm                                                                                       |
| Surface characteristics Ra/Rz of the wetted parts |       | 0.4 / 4                                                                                                       |
| Remarks                                           |       |                                                                                                               |
| Pack quantity                                     |       | 1 pcs.                                                                                                        |