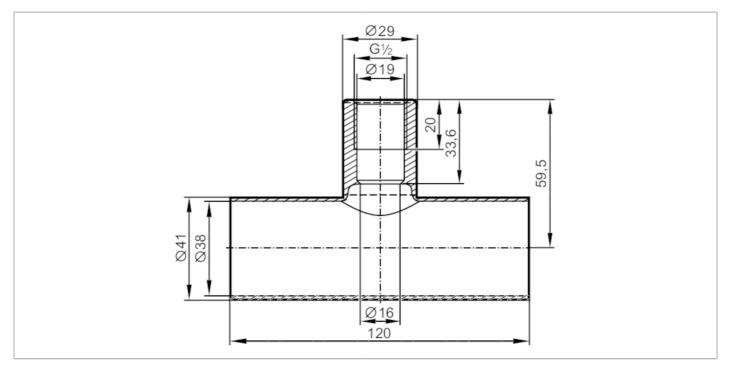

## T-piece

T-PIPE/G1/2/L120/DN40

## EC 1935/2004 EHEDG Tested FCM

| Application                                       |       |                                                                                                               |
|---------------------------------------------------|-------|---------------------------------------------------------------------------------------------------------------|
| Design                                            |       | for sensors and adapters with process connection G ½ A                                                        |
| Pressure rating                                   | [bar] | 25                                                                                                            |
| Tests / approvals                                 |       |                                                                                                               |
| Pressure Equipment Directive                      |       | A possible classification to PED depends on the application and has to be carried out by the user / operator. |
| Safety instructions                               |       | The compatibility between medium and product material has to be checked in all applications.                  |
| Mechanical data                                   |       |                                                                                                               |
| Weight                                            | [g]   | 407.5                                                                                                         |
| Materials                                         |       | stainless steel (1.4404 / 316L)                                                                               |
| Sensor connection                                 |       | G 1/2 sealing cone                                                                                            |
| Process connection                                |       | welding adapter Ø 41 mm                                                                                       |
| Surface characteristics Ra/Rz of the wetted parts |       | 0.8 / 4                                                                                                       |
| Аксесуари                                         |       |                                                                                                               |
| Items supplied                                    |       | O-ring: 1, FKM                                                                                                |
| Remarks                                           |       |                                                                                                               |
| Pack quantity                                     |       | 1 pcs.                                                                                                        |