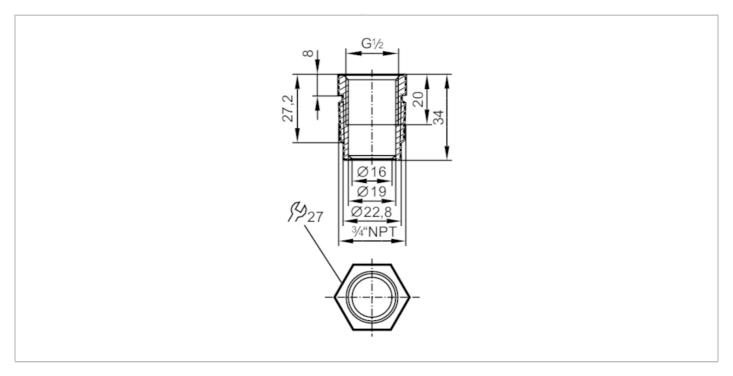

## Screw-in adapter for process sensors

ADAPT G1/2-G3/4-14 NPT

## EC 1935/2004 FCM

| Tests / approvals                                 |     |                                                                                                               |
|---------------------------------------------------|-----|---------------------------------------------------------------------------------------------------------------|
| Pressure Equipment Directive                      |     | A possible classification to PED depends on the application and has to be carried out by the user / operator. |
| Safety instructions                               |     | The compatibility between medium and product material has to be checked in all applications.                  |
| Mechanical data                                   |     |                                                                                                               |
| Weight                                            | [g] | 113.5                                                                                                         |
| Materials                                         |     | stainless steel (1.4435 / 316L)                                                                               |
| Sensor connection                                 |     | G 1/2 sealing cone                                                                                            |
| Process connection                                |     | threaded connection 3/4" NPT                                                                                  |
| Surface characteristics Ra/Rz of the wetted parts |     | 0.4 / 4                                                                                                       |
| Remarks                                           |     |                                                                                                               |
| Pack quantity                                     |     | 1 pcs.                                                                                                        |