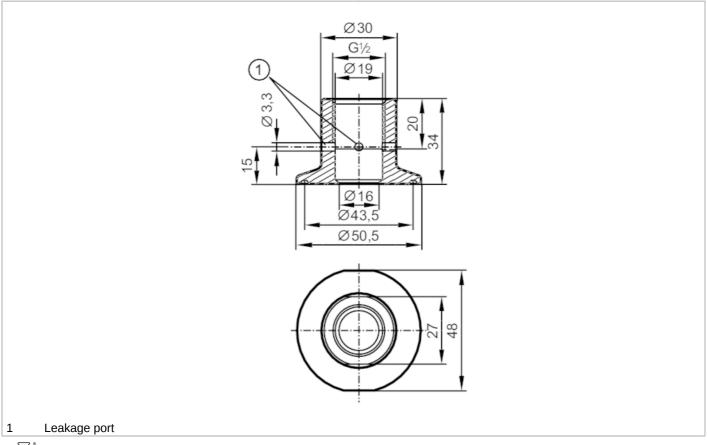

## **Process adapter Tri-Clamp**

ADAPT G1/2-CLAMP (1") 3A

## CRN EC 1935/2004 EHEDG Certified FCM

| Application                                      |       |                                             |
|--------------------------------------------------|-------|---------------------------------------------|
| Design                                           |       | with leakage port                           |
| Pressure rating                                  | [bar] | 25                                          |
| MAWP (for applications according to CRN)         | [bar] | 25                                          |
| Mechanical data                                  |       |                                             |
| Weight                                           | [g]   | 203                                         |
| Materials                                        |       | stainless steel (1.4435 / 316L)             |
| Sensor connection                                |       | G 1/2 sealing cone                          |
| Process connection                               |       | Clamp DN25DN40 (11,5") DIN 32676 (ISO 2852) |
| Surface characteristics Ra/R of the wetted parts | Z     | 0.4 / 4                                     |
| Remarks                                          |       |                                             |
| Pack quantity                                    |       | 1 pcs.                                      |