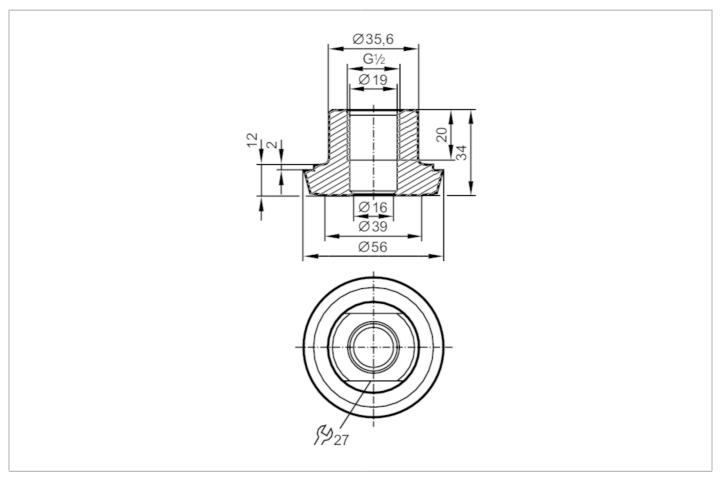

## Process adapter hygienic pipe fitting

ADAPT G1/2-DIN11851 DN40

## EC 1935/2004 FCM FDA

| Application                                       |       |                                                                                                               |
|---------------------------------------------------|-------|---------------------------------------------------------------------------------------------------------------|
| Pressure rating                                   | [bar] | 40                                                                                                            |
| Tests / approvals                                 |       |                                                                                                               |
| Pressure Equipment Directive                      |       | A possible classification to PED depends on the application and has to be carried out by the user / operator. |
| Safety instructions                               |       | The compatibility between medium and product material has to be checked in all applications.                  |
| Mechanical data                                   |       |                                                                                                               |
| Weight                                            | [g]   | 341.5                                                                                                         |
| Materials                                         |       | stainless steel (1.4435 / 316L)                                                                               |
| Sensor connection                                 |       | G 1/2 sealing cone                                                                                            |
| Process connection                                |       | hygienic pipe fitting DN40 (1,5") DIN 11851                                                                   |
| Surface characteristics Ra/Rz of the wetted parts |       | 0.4 / 4                                                                                                       |
| Hygienic equipment class to DIN 11866             |       | H4                                                                                                            |
| Remarks                                           |       |                                                                                                               |
| Pack quantity                                     |       | 1 pcs.                                                                                                        |