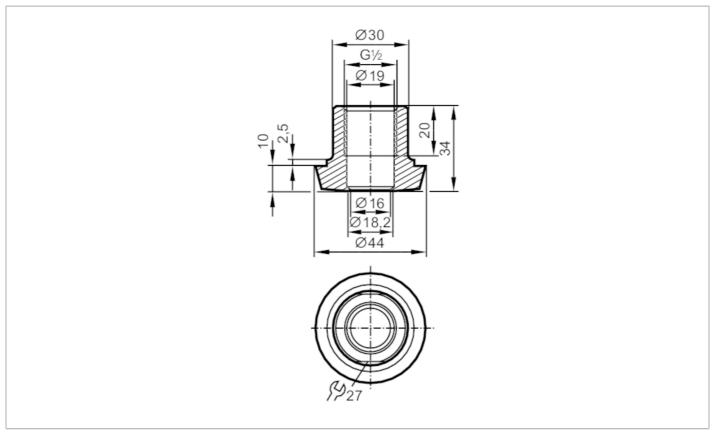

## Process adapter hygienic pipe fitting

ADAPT G1/2-DIN11851 DN25

## EC 1935/2004 FCM FDA

| Application                                       |       |                                                                                                               |
|---------------------------------------------------|-------|---------------------------------------------------------------------------------------------------------------|
| Pressure rating                                   | [bar] | 40                                                                                                            |
| Tests / approvals                                 |       |                                                                                                               |
| Pressure Equipment Directive                      |       | A possible classification to PED depends on the application and has to be carried out by the user / operator. |
| Safety instructions                               |       | The compatibility between medium and product material has to be checked in all applications.                  |
| Mechanical data                                   |       |                                                                                                               |
| Weight                                            | [g]   | 219.5                                                                                                         |
| Materials                                         |       | stainless steel (1.4435 / 316L)                                                                               |
| Sensor connection                                 |       | G 1/2 sealing cone                                                                                            |
| Process connection                                |       | hygienic pipe fitting DN25 (1") DIN 11851                                                                     |
| Surface characteristics Ra/Rz of the wetted parts |       | 0.4 / 4                                                                                                       |
| Hygienic equipment class to DIN 11866             |       | H4                                                                                                            |
| Remarks                                           |       |                                                                                                               |
| Pack quantity                                     |       | 1 pcs.                                                                                                        |