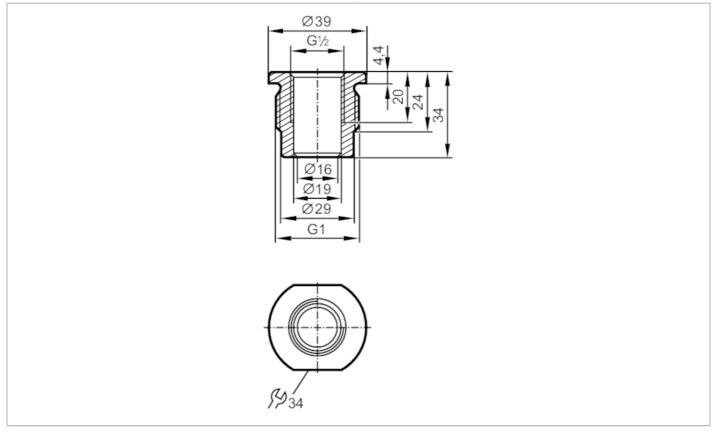

## Screw-in adapter for process sensors

ADAPT G1/2-G1

## CRN EC 1935/2004 FCM

| Tests / approvals                                 |     |                                                                                                               |
|---------------------------------------------------|-----|---------------------------------------------------------------------------------------------------------------|
| Pressure Equipment Directive                      |     | A possible classification to PED depends on the application and has to be carried out by the user / operator. |
| Safety instructions                               |     | The compatibility between medium and product material has to be checked in all applications.                  |
| Mechanical data                                   |     |                                                                                                               |
| Weight                                            | [g] | 189                                                                                                           |
| Materials                                         |     | stainless steel (1.4435 / 316L)                                                                               |
| Sensor connection                                 |     | G 1/2 sealing cone                                                                                            |
| Process connection                                |     | threaded connection G 1                                                                                       |
| Surface characteristics Ra/Rz of the wetted parts |     | 0.4 / 4                                                                                                       |
| Remarks                                           |     |                                                                                                               |
| Pack quantity                                     |     | 1 pcs.                                                                                                        |