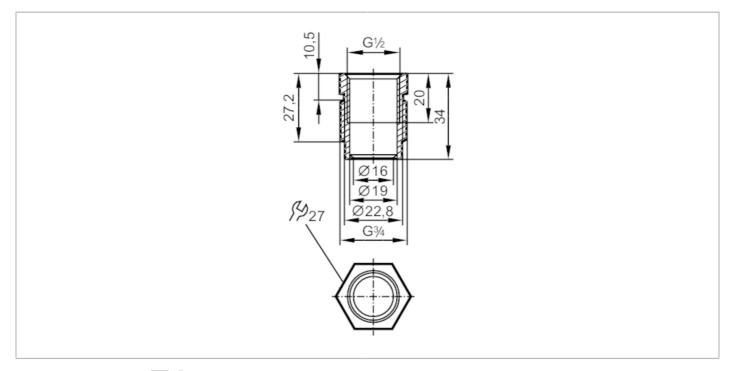

## Screw-in adapter for process sensors

ADAPT G1/2-G3/4

## EC 1935/2004 FCM

| Tests / approvals                                 |     |                                                                                                               |
|---------------------------------------------------|-----|---------------------------------------------------------------------------------------------------------------|
| Pressure Equipment Directive                      |     | A possible classification to PED depends on the application and has to be carried out by the user / operator. |
| Safety instructions                               |     | The compatibility between medium and product material has to be checked in all applications.                  |
| Mechanical data                                   |     |                                                                                                               |
| Weight                                            | [g] | 118.7                                                                                                         |
| Materials                                         |     | stainless steel (1.4435 / 316L)                                                                               |
| Sensor connection                                 |     | G 1/2 sealing cone                                                                                            |
| Process connection                                |     | threaded connection G 3/4                                                                                     |
| Surface characteristics Ra/Rz of the wetted parts |     | 0.4 / 4                                                                                                       |
| Remarks                                           |     |                                                                                                               |
| Pack quantity                                     |     | 1 pcs.                                                                                                        |