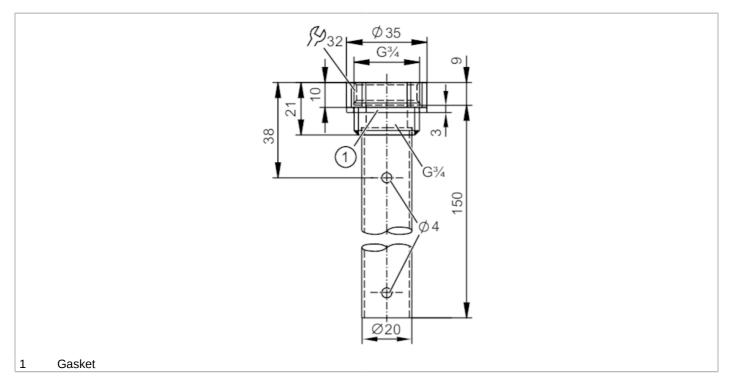

## CRN

| Application                              |        |                                                                                                                                                                    |
|------------------------------------------|--------|--------------------------------------------------------------------------------------------------------------------------------------------------------------------|
| Design                                   |        | for level sensors LR                                                                                                                                               |
| Medium temperature                       | [°C]   | -20200                                                                                                                                                             |
| Pressure rating                          | [bar]  | 16                                                                                                                                                                 |
| Vacuum resistance                        | [mbar] | -1000                                                                                                                                                              |
| MAWP (for applications according to CRN) | [bar]  | 16                                                                                                                                                                 |
| Mechanical data                          |        |                                                                                                                                                                    |
| Weight                                   | [g]    | 135                                                                                                                                                                |
| Materials                                |        | Coaxial pipe: stainless steel (1.4301 / 304); Sealing: NBR reinforced fibre;<br>Centring piece: PPS reinforced fibre; Fixing strap: stainless steel (1.4310 / 301) |
| Sensor connection                        |        | threaded connection G 3/4 internal thread                                                                                                                          |
| Process connection                       |        | threaded connection G 3/4 external thread                                                                                                                          |
| Length L                                 | [mm]   | 150                                                                                                                                                                |
| Аксесуари                                |        |                                                                                                                                                                    |
| Items supplied                           |        | sealings: 1                                                                                                                                                        |
| Remarks                                  |        |                                                                                                                                                                    |
| Pack quantity                            |        | 1 pcs.                                                                                                                                                             |