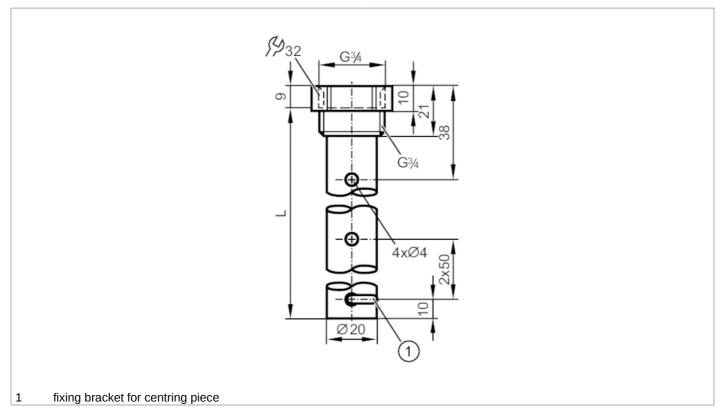

## CRN

| Application                              |        |                                                                                                                                                                      |
|------------------------------------------|--------|----------------------------------------------------------------------------------------------------------------------------------------------------------------------|
| Design                                   |        | for level sensors LR                                                                                                                                                 |
| Medium temperature                       | [°C]   | -40200                                                                                                                                                               |
| Pressure rating                          | [bar]  | 16                                                                                                                                                                   |
| Vacuum resistance                        | [mbar] | -1000                                                                                                                                                                |
| MAWP (for applications according to CRN) | [bar]  | 16                                                                                                                                                                   |
| Mechanical data                          |        |                                                                                                                                                                      |
| Weight                                   | [g]    | 316.4                                                                                                                                                                |
| Materials                                |        | Coaxial pipe: stainless steel (1.4301 / 304); Sealing: NBR reinforced fibre;<br>Centring piece: PPS reinforced fibre; fixing bracket: stainless steel (1.4310 / 301) |
| Sensor connection                        |        | threaded connection G 3/4 internal thread                                                                                                                            |
| Process connection                       |        | threaded connection G 3/4 external thread                                                                                                                            |
| Length L                                 | [mm]   | 500                                                                                                                                                                  |
| Аксесуари                                |        |                                                                                                                                                                      |
| Items supplied                           |        | Sealing: 1                                                                                                                                                           |
| Remarks                                  |        |                                                                                                                                                                      |
| Pack quantity                            |        | 1 pcs.                                                                                                                                                               |