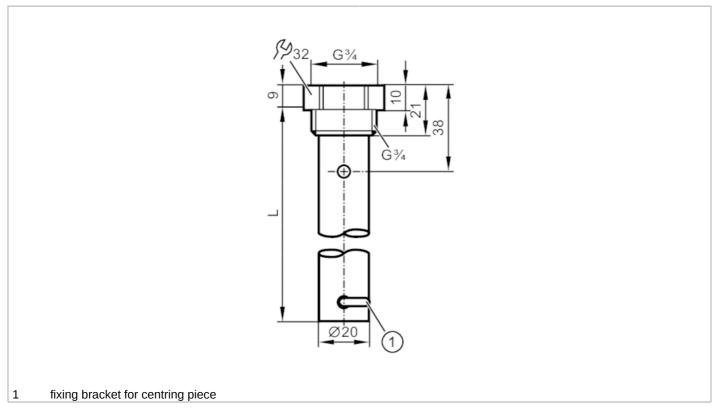

## **CRN**

| Application                              |        |                                                                                                                                                                   |
|------------------------------------------|--------|-------------------------------------------------------------------------------------------------------------------------------------------------------------------|
| Design                                   |        | for level sensors LR                                                                                                                                              |
| Medium temperature                       | [°C]   | -40200                                                                                                                                                            |
| Pressure rating                          | [bar]  | 16                                                                                                                                                                |
| Vacuum resistance                        | [mbar] | -1000                                                                                                                                                             |
| MAWP (for applications according to CRN) | [bar]  | 16                                                                                                                                                                |
| Mechanical data                          |        |                                                                                                                                                                   |
| Weight                                   | [g]    | 215.5                                                                                                                                                             |
| Materials                                |        | Coaxial pipe: stainless steel (1.4301 / 304); Sealing: NBR reinforced fibre; Centring piece: PPS reinforced fibre; fixing bracket: stainless steel (1.4310 / 301) |
| Sensor connection                        |        | threaded connection G 3/4 internal thread                                                                                                                         |
| Process connection                       |        | threaded connection G 3/4 external thread                                                                                                                         |
| Length L                                 | [mm]   | 300                                                                                                                                                               |
| Аксесуари                                |        |                                                                                                                                                                   |
| Items supplied                           |        | Sealing: 1                                                                                                                                                        |
| Remarks                                  |        |                                                                                                                                                                   |
| Pack quantity                            |        | 1 pcs.                                                                                                                                                            |