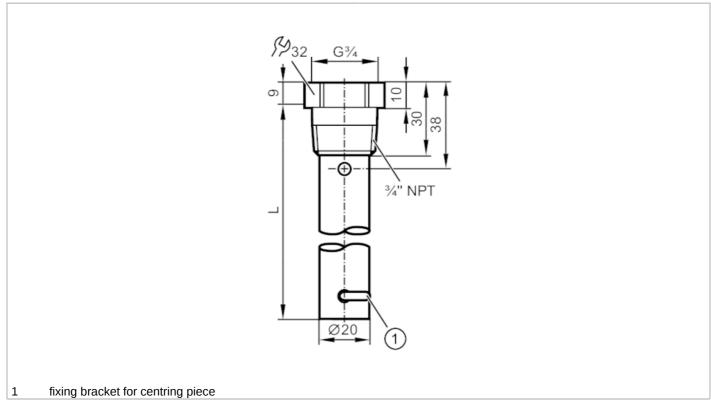

## Coaxial pipe for level sensors

|                    | _      |                                                                                                                                    |
|--------------------|--------|------------------------------------------------------------------------------------------------------------------------------------|
| Application        |        |                                                                                                                                    |
| Design             |        | for level sensors LR                                                                                                               |
| Medium temperature | [°C]   | -40200                                                                                                                             |
| Pressure rating    | [bar]  | 16                                                                                                                                 |
| Vacuum resistance  | [mbar] | -1000                                                                                                                              |
| Mechanical data    |        |                                                                                                                                    |
| Weight             | [g]    | 780                                                                                                                                |
| Materials          |        | Coaxial pipe: stainless steel (1.4301 / 304); Centring piece: PPS reinforced fibre; fixing bracket: stainless steel (1.4310 / 301) |
| Sensor connection  |        | threaded connection G 3/4 internal thread                                                                                          |
| Process connection |        | threaded connection 3/4" NPT external thread                                                                                       |
| Length L           | [mm]   | 1400                                                                                                                               |
| Remarks            |        |                                                                                                                                    |
| Pack quantity      |        | 1 pcs.                                                                                                                             |