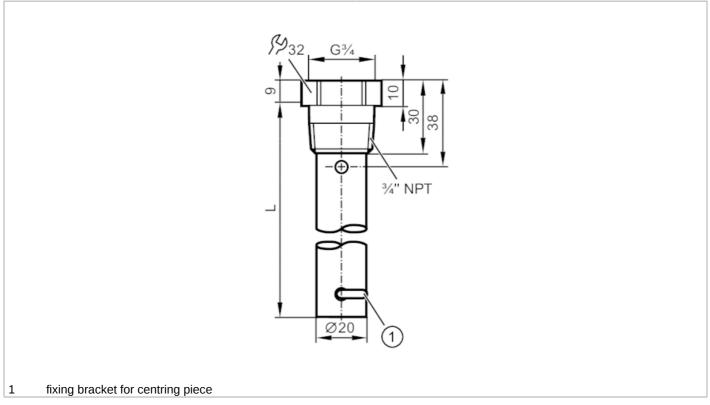

## Coaxial pipe for level sensors

| Application        |        |                                                                                                                                    |
|--------------------|--------|------------------------------------------------------------------------------------------------------------------------------------|
| Design             |        | for level sensors LR                                                                                                               |
| Medium temperature | [°C]   | -40200                                                                                                                             |
| Pressure rating    | [bar]  | 16                                                                                                                                 |
| Vacuum resistance  | [mbar] | -1000                                                                                                                              |
| Mechanical data    |        |                                                                                                                                    |
| Weight             | [g]    | 645                                                                                                                                |
| Materials          |        | Coaxial pipe: stainless steel (1.4301 / 304); Centring piece: PPS reinforced fibre; fixing bracket: stainless steel (1.4310 / 301) |
| Sensor connection  |        | threaded connection G 3/4 internal thread                                                                                          |
| Process connection |        | threaded connection 3/4" NPT external thread                                                                                       |
| Length L           | [mm]   | 1200                                                                                                                               |
| Remarks            |        |                                                                                                                                    |
| Pack quantity      |        | 1 pcs.                                                                                                                             |