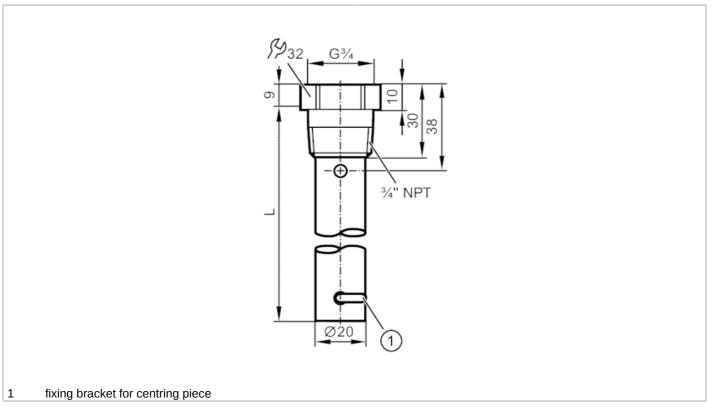

## CRN

| Application                              |        |                                                                                                                                    |
|------------------------------------------|--------|------------------------------------------------------------------------------------------------------------------------------------|
| Design                                   |        | for level sensors LR                                                                                                               |
| Medium temperature                       | [°C]   | -40200                                                                                                                             |
| Pressure rating                          | [bar]  | 16                                                                                                                                 |
| Vacuum resistance                        | [mbar] | -1000                                                                                                                              |
| MAWP (for applications according to CRN) | [bar]  | 16                                                                                                                                 |
| Mechanical data                          |        |                                                                                                                                    |
| Weight                                   | [g]    | 875                                                                                                                                |
| Materials                                |        | Coaxial pipe: stainless steel (1.4301 / 304); Centring piece: PPS reinforced fibre; fixing bracket: stainless steel (1.4310 / 301) |
| Sensor connection                        |        | threaded connection G 3/4 internal thread                                                                                          |
| Process connection                       |        | threaded connection 3/4" NPT external thread                                                                                       |
| Length L                                 | [mm]   | 1600                                                                                                                               |
| Remarks                                  |        |                                                                                                                                    |
| Pack quantity                            |        | 1 pcs.                                                                                                                             |