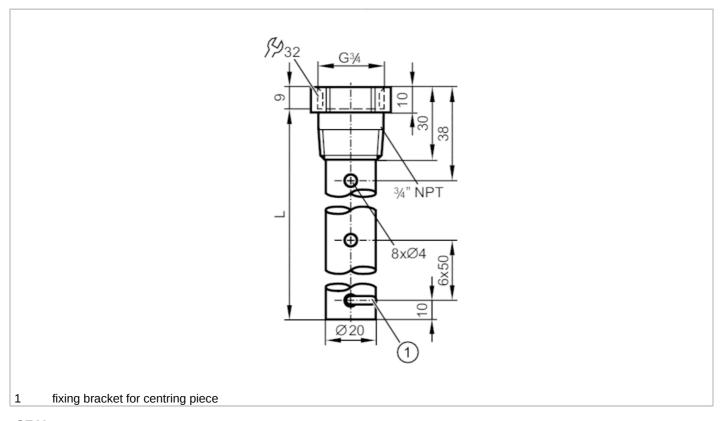

## **CRN**

| Application                              |        |                                                                                                                                    |
|------------------------------------------|--------|------------------------------------------------------------------------------------------------------------------------------------|
| Design                                   |        | for level sensors LR                                                                                                               |
| Medium temperature                       | [°C]   | -40200                                                                                                                             |
| Pressure rating                          | [bar]  | 16                                                                                                                                 |
| Vacuum resistance                        | [mbar] | -1000                                                                                                                              |
| MAWP (for applications according to CRN) | [bar]  | 16                                                                                                                                 |
| Mechanical data                          |        |                                                                                                                                    |
| Weight                                   | [g]    | 585                                                                                                                                |
| Materials                                |        | Coaxial pipe: stainless steel (1.4301 / 304); Centring piece: PPS reinforced fibre; fixing bracket: stainless steel (1.4310 / 301) |
| Sensor connection                        |        | threaded connection G 3/4 internal thread                                                                                          |
| Process connection                       |        | threaded connection 3/4" NPT external thread                                                                                       |
| Length L                                 | [mm]   | 1000                                                                                                                               |
| Remarks                                  |        |                                                                                                                                    |
| Pack quantity                            |        | 1 pcs.                                                                                                                             |