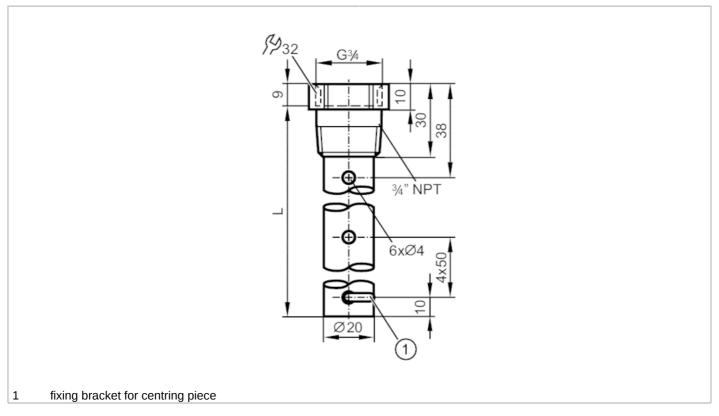

## **CRN**

| Application                              |        |                                                                                                                                    |
|------------------------------------------|--------|------------------------------------------------------------------------------------------------------------------------------------|
| Design                                   |        | for level sensors LR                                                                                                               |
| Medium temperature                       | [°C]   | -40200                                                                                                                             |
| Pressure rating                          | [bar]  | 16                                                                                                                                 |
| Vacuum resistance                        | [mbar] | -1000                                                                                                                              |
| MAWP (for applications according to CRN) | [bar]  | 16                                                                                                                                 |
| Mechanical data                          |        |                                                                                                                                    |
| Weight                                   | [g]    | 299.5                                                                                                                              |
| Materials                                |        | Coaxial pipe: stainless steel (1.4301 / 304); Centring piece: PPS reinforced fibre; fixing bracket: stainless steel (1.4310 / 301) |
| Sensor connection                        |        | threaded connection G 3/4 internal thread                                                                                          |
| Process connection                       |        | threaded connection 3/4" NPT external thread                                                                                       |
| Length L                                 | [mm]   | 450                                                                                                                                |
| Remarks                                  |        |                                                                                                                                    |
| Pack quantity                            |        | 1 pcs.                                                                                                                             |