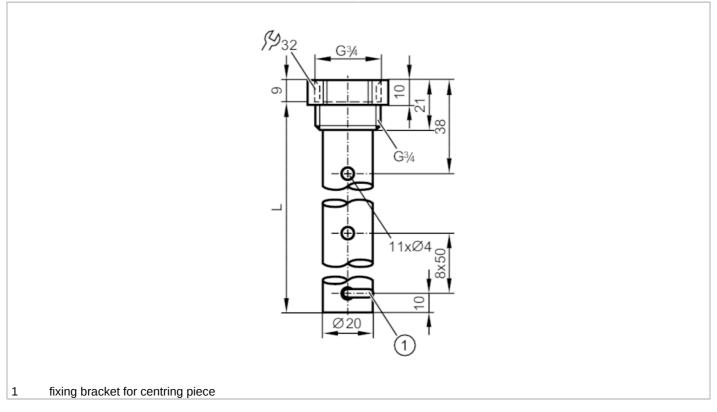

## **CRN**

| Application                              |        |                                                                                                                                                                   |
|------------------------------------------|--------|-------------------------------------------------------------------------------------------------------------------------------------------------------------------|
| Design                                   |        | for level sensors LR                                                                                                                                              |
| Medium temperature                       | [°C]   | -40200                                                                                                                                                            |
| Pressure rating                          | [bar]  | 16                                                                                                                                                                |
| Vacuum resistance                        | [mbar] | -1000                                                                                                                                                             |
| MAWP (for applications according to CRN) | [bar]  | 16                                                                                                                                                                |
| Mechanical data                          |        |                                                                                                                                                                   |
| Weight                                   | [g]    | 890                                                                                                                                                               |
| Materials                                |        | Coaxial pipe: stainless steel (1.4301 / 304); Sealing: NBR reinforced fibre; Centring piece: PPS reinforced fibre; fixing bracket: stainless steel (1.4310 / 301) |
| Sensor connection                        |        | threaded connection G 3/4 internal thread                                                                                                                         |
| Process connection                       |        | threaded connection G 3/4 external thread                                                                                                                         |
| Length L                                 | [mm]   | 1600                                                                                                                                                              |
| Аксесуари                                |        |                                                                                                                                                                   |
| Items supplied                           |        | Sealing: 1                                                                                                                                                        |
| Accessories (optional)                   |        | Centring piece for coaxial pipes:, E43222                                                                                                                         |
| Remarks                                  |        |                                                                                                                                                                   |
| Remarks                                  |        | When used under DNV GL conditions mounting of an additional centring piece is required                                                                            |
| Pack quantity                            |        | 1 pcs.                                                                                                                                                            |