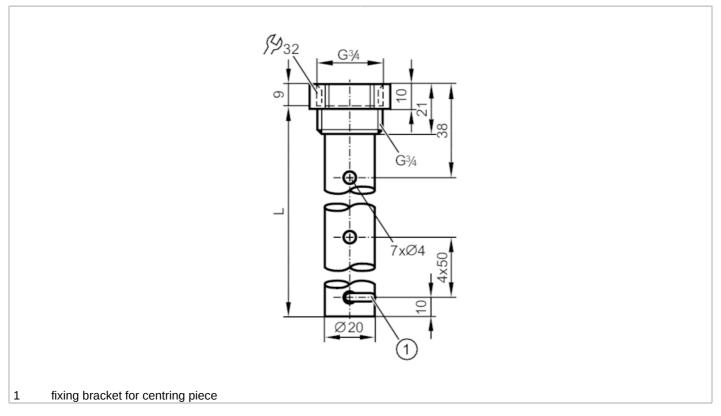

## **CRN**

|        | for level sensors LR                                                                                                                                              |
|--------|-------------------------------------------------------------------------------------------------------------------------------------------------------------------|
| [°C]   | -40200                                                                                                                                                            |
| [bar]  | 16                                                                                                                                                                |
| [mbar] | -1000                                                                                                                                                             |
| [bar]  | 16                                                                                                                                                                |
|        |                                                                                                                                                                   |
| [g]    | 780                                                                                                                                                               |
|        | Coaxial pipe: stainless steel (1.4301 / 304); Sealing: NBR reinforced fibre; Centring piece: PPS reinforced fibre; fixing bracket: stainless steel (1.4310 / 301) |
|        | threaded connection G 3/4 internal thread                                                                                                                         |
|        | threaded connection G 3/4 external thread                                                                                                                         |
| [mm]   | 1400                                                                                                                                                              |
|        |                                                                                                                                                                   |
|        | Sealing: 1                                                                                                                                                        |
|        |                                                                                                                                                                   |
|        | 1 pcs.                                                                                                                                                            |
|        | [bar] [mbar] [bar]                                                                                                                                                |