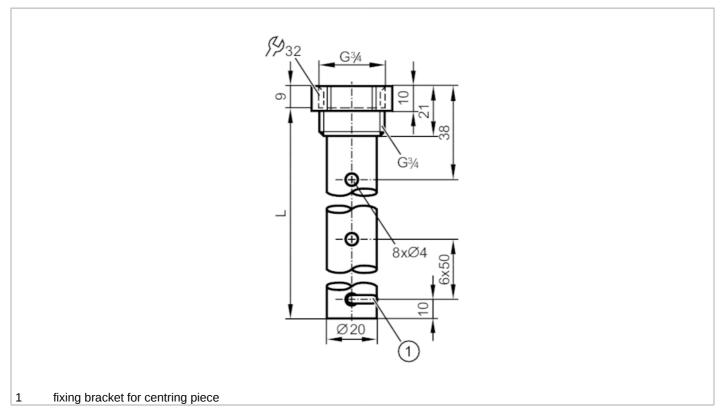

## CRN

| Application                              |        |                                                                                                                                                                      |
|------------------------------------------|--------|----------------------------------------------------------------------------------------------------------------------------------------------------------------------|
| Design                                   |        | for level sensors LR                                                                                                                                                 |
| Medium temperature                       | [°C]   | -40200                                                                                                                                                               |
| Pressure rating                          | [bar]  | 16                                                                                                                                                                   |
| Vacuum resistance                        | [mbar] | -1000                                                                                                                                                                |
| MAWP (for applications according to CRN) | [bar]  | 16                                                                                                                                                                   |
| Mechanical data                          |        |                                                                                                                                                                      |
| Weight                                   | [g]    | 690                                                                                                                                                                  |
| Materials                                |        | Coaxial pipe: stainless steel (1.4301 / 304); Sealing: NBR reinforced fibre;<br>Centring piece: PPS reinforced fibre; fixing bracket: stainless steel (1.4310 / 301) |
| Sensor connection                        |        | threaded connection G 3/4 internal thread                                                                                                                            |
| Process connection                       |        | threaded connection G 3/4 external thread                                                                                                                            |
| Length L                                 | [mm]   | 1200                                                                                                                                                                 |
| Аксесуари                                |        |                                                                                                                                                                      |
| Items supplied                           |        | Sealing: 1                                                                                                                                                           |
| Remarks                                  |        |                                                                                                                                                                      |
| Pack quantity                            |        | 1 pcs.                                                                                                                                                               |