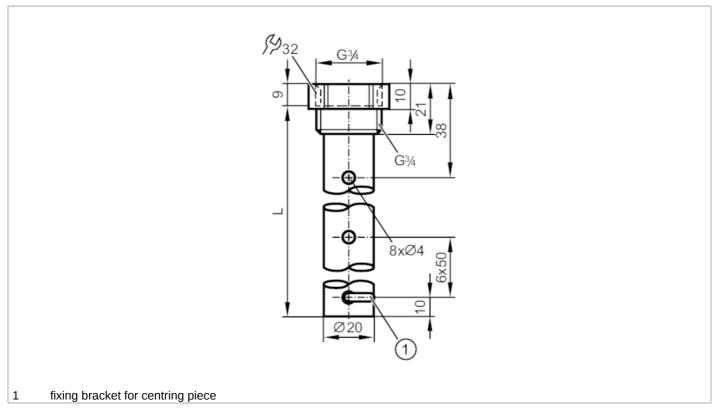

## **CRN**

| Application                              |        |                                                                                                                                                                   |
|------------------------------------------|--------|-------------------------------------------------------------------------------------------------------------------------------------------------------------------|
| Design                                   |        | for level sensors LR                                                                                                                                              |
| Medium temperature                       | [°C]   | -40200                                                                                                                                                            |
| Pressure rating                          | [bar]  | 16                                                                                                                                                                |
| Vacuum resistance                        | [mbar] | -1000                                                                                                                                                             |
| MAWP (for applications according to CRN) | [bar]  | 16                                                                                                                                                                |
| Mechanical data                          |        |                                                                                                                                                                   |
| Weight                                   | [g]    | 570                                                                                                                                                               |
| Materials                                |        | Coaxial pipe: stainless steel (1.4301 / 304); Sealing: NBR reinforced fibre; Centring piece: PPS reinforced fibre; fixing bracket: stainless steel (1.4310 / 301) |
| Sensor connection                        |        | threaded connection G 3/4 internal thread                                                                                                                         |
| Process connection                       |        | threaded connection G 3/4 external thread                                                                                                                         |
| Length L                                 | [mm]   | 1000                                                                                                                                                              |
| Аксесуари                                |        |                                                                                                                                                                   |
| Items supplied                           |        | Sealing: 1                                                                                                                                                        |
| Accessories (optional)                   |        | Centring piece for coaxial pipes: 1, E43222                                                                                                                       |
| Remarks                                  |        |                                                                                                                                                                   |
| Remarks                                  |        | When used under DNV GL conditions mounting of an additional centring piece is required                                                                            |
| Pack quantity                            |        | 1 pcs.                                                                                                                                                            |