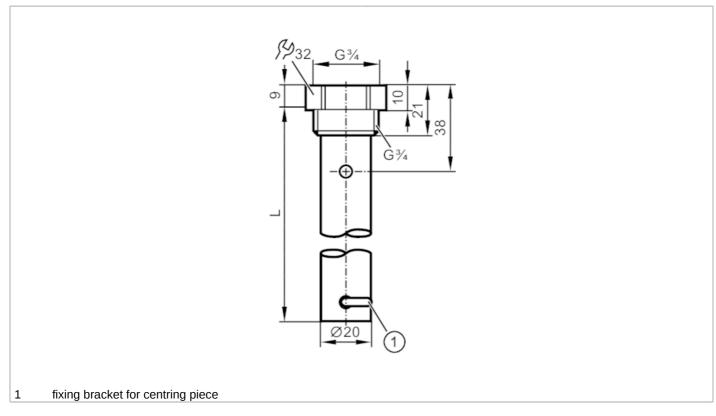

## **CRN**

| Application Design Medium temperature    | [°C]   | for level sensors LR -40200                                                                                                                                       |
|------------------------------------------|--------|-------------------------------------------------------------------------------------------------------------------------------------------------------------------|
| Medium temperature                       |        |                                                                                                                                                                   |
| ·                                        |        | -40 200                                                                                                                                                           |
|                                          | FI     | -40200                                                                                                                                                            |
| Pressure rating                          | [bar]  | 16                                                                                                                                                                |
| Vacuum resistance                        | [mbar] | -1000                                                                                                                                                             |
| MAWP (for applications according to CRN) | [bar]  | 16                                                                                                                                                                |
| Mechanical data                          |        |                                                                                                                                                                   |
| Weight                                   | [g]    | 290.5                                                                                                                                                             |
| Materials                                |        | Coaxial pipe: stainless steel (1.4301 / 304); Sealing: NBR reinforced fibre; Centring piece: PPS reinforced fibre; fixing bracket: stainless steel (1.4310 / 301) |
| Sensor connection                        |        | threaded connection G 3/4 internal thread                                                                                                                         |
| Process connection                       |        | threaded connection G 3/4 external thread                                                                                                                         |
| Length L                                 | [mm]   | 450                                                                                                                                                               |
| Аксесуари                                |        |                                                                                                                                                                   |
| Items supplied                           |        | Sealing: 1                                                                                                                                                        |
| Remarks                                  |        |                                                                                                                                                                   |
| Pack quantity                            |        | 1 pcs.                                                                                                                                                            |