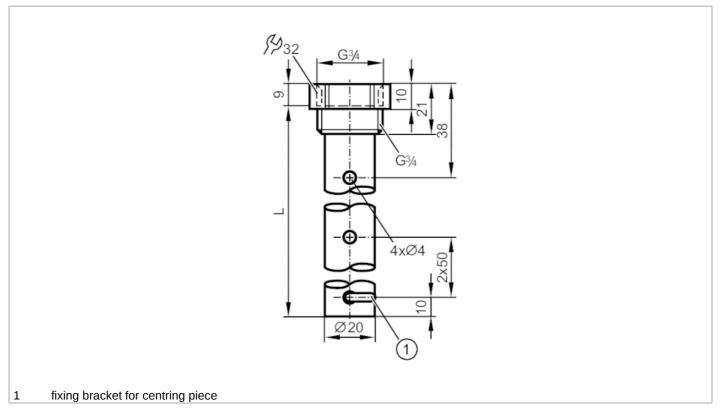

## **CRN**

| Application                              |        |                                                                                                                                                                   |
|------------------------------------------|--------|-------------------------------------------------------------------------------------------------------------------------------------------------------------------|
| Design                                   |        | for level sensors LR                                                                                                                                              |
| Medium temperature                       | [°C]   | -40200                                                                                                                                                            |
| Pressure rating                          | [bar]  | 16                                                                                                                                                                |
| Vacuum resistance                        | [mbar] | -1000                                                                                                                                                             |
| MAWP (for applications according to CRN) | [bar]  | 16                                                                                                                                                                |
| Mechanical data                          |        |                                                                                                                                                                   |
| Weight                                   | [g]    | 180.5                                                                                                                                                             |
| Materials                                |        | Coaxial pipe: stainless steel (1.4301 / 304); Sealing: NBR reinforced fibre; Centring piece: PPS reinforced fibre; fixing bracket: stainless steel (1.4310 / 301) |
| Sensor connection                        |        | threaded connection G 3/4 internal thread                                                                                                                         |
| Process connection                       |        | threaded connection G 3/4 external thread                                                                                                                         |
| Length L                                 | [mm]   | 240                                                                                                                                                               |
| Аксесуари                                |        |                                                                                                                                                                   |
| Items supplied                           |        | Sealing: 1                                                                                                                                                        |
| Remarks                                  |        |                                                                                                                                                                   |
| Pack quantity                            |        | 1 pcs.                                                                                                                                                            |