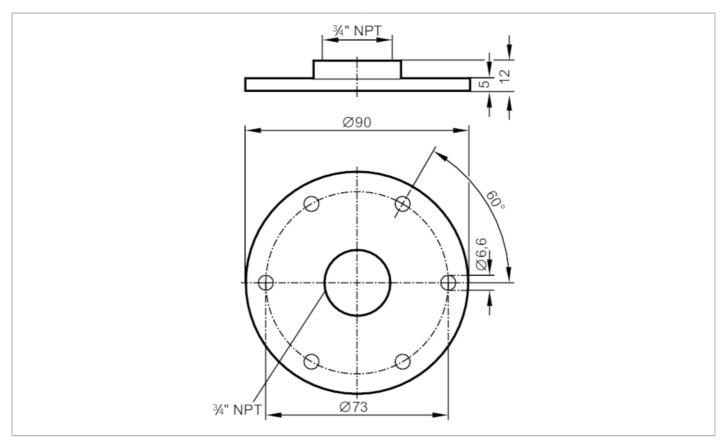

## Flange plate for level sensors

FLANGE PLATE 73-90/NPT3/4

| Application          |       |                                                      |
|----------------------|-------|------------------------------------------------------|
| Design               |       | for level sensors LR                                 |
| Installation         |       | according to DIN 24557                               |
| Tank pressure        | [bar] | -116                                                 |
| Operating conditions |       |                                                      |
| Ambient temperature  | [°C]  | 080                                                  |
| Mechanical data      |       |                                                      |
| Weight               | [g]   | 266.8                                                |
| Type of mounting     |       | according to DIN 24557                               |
| Materials            |       | flange: stainless steel (1.4305 / 303); Sealing: NBR |
| Tightening torque    | [Nm]  | < 40                                                 |
| Sensor connection    |       | threaded connection 3/4" NPT internal thread         |
| Process connection   |       | flange Ø 90 mm                                       |
| Remarks              |       |                                                      |
| Pack quantity        |       | 1 pcs.                                               |