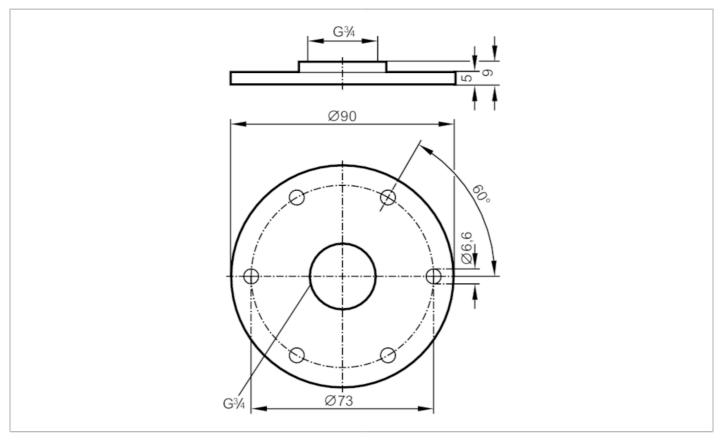

## Flange plate for level sensors

FLANGE PLATE 73-90/G3/4

| Application          |       |                                                      |
|----------------------|-------|------------------------------------------------------|
| Design               |       | for level sensors LR                                 |
| Installation         |       | according to DIN 24557                               |
| Tank pressure        | [bar] | -116                                                 |
| Operating conditions |       |                                                      |
| Ambient temperature  | [°C]  | 080                                                  |
| Mechanical data      |       |                                                      |
| Weight               | [g]   | 257.3                                                |
| Type of mounting     |       | according to DIN 24557                               |
| Materials            |       | flange: stainless steel (1.4305 / 303); Sealing: NBR |
| Tightening torque    | [Nm]  | 69                                                   |
| Sensor connection    |       | threaded connection G 3/4 internal thread            |
| Process connection   |       | flange Ø 90 mm                                       |
| Remarks              |       |                                                      |
| Pack quantity        |       | 1 pcs.                                               |