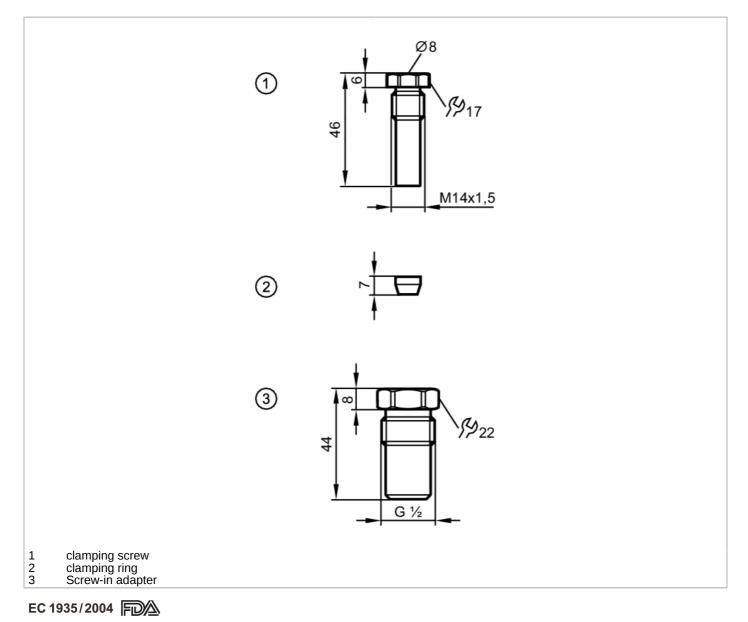

## Clamp fitting for process sensors

G 1/2" COMPRESSION FITTING 8MM

| Application          |       |                                                      |
|----------------------|-------|------------------------------------------------------|
| Application          |       | hygienic systems                                     |
| Installation         |       | Clamp fitting                                        |
| Media                |       | viscous media and liquids with suspended particles   |
| Pressure rating      | [bar] | 10                                                   |
| No dead space        |       | yes                                                  |
| Operating conditions |       |                                                      |
| Ambient temperature  | [°C]  | -10150                                               |
| Mechanical data      |       |                                                      |
| Weight               | [g]   | 100                                                  |
| Materials            |       | stainless steel (1.4404 / 316L); clamping ring: PEEK |
| Tightening torque    | [Nm]  | < 10; (screw-in adapter; 10 ± 1 Clamp adapter)       |
| Sensor connection    |       | Ø 8 mm                                               |
| Process connection   |       | threaded connection G 1/2 sealing cone               |