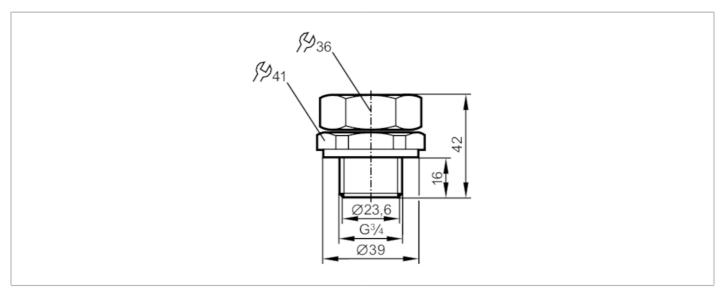

## **Clamp fitting for process sensors**

MOUNTING ADAPTER G3/4/D22

| Application          |       |                                           |
|----------------------|-------|-------------------------------------------|
| Design               |       | for climatic tube LK, LI                  |
| Installation         |       | Clamp fitting                             |
| Pressure rating      | [bar] | 0.5                                       |
| Operating conditions |       |                                           |
| Ambient temperature  | [°C]  | 080                                       |
| Mechanical data      |       |                                           |
| Weight               | [g]   | 195.5                                     |
| Dimensions           | [mm]  | Ø 39 / L = 42                             |
| Materials            |       | stainless steel; NBR; Tesnit; brass       |
| Tightening torque    | [Nm]  | 68                                        |
| Sensor connection    |       | Ø 22 mm                                   |
| Process connection   |       | threaded connection G 3/4 external thread |
| Remarks              |       |                                           |
| Pack quantity        |       | 1 pcs.                                    |