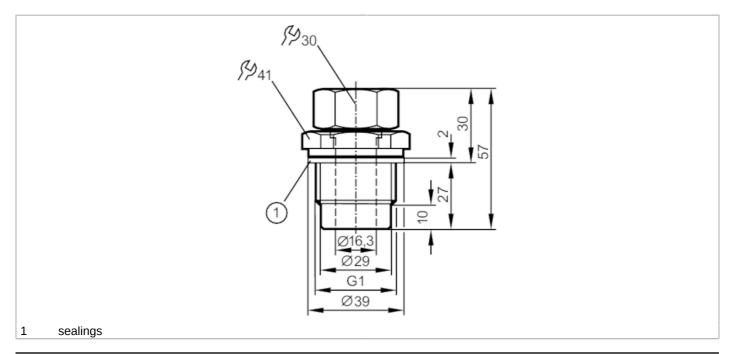

## **Clamp fitting for process sensors**

MOUNTING ADAPTER G1

| Application          |       |                                                                                                        |
|----------------------|-------|--------------------------------------------------------------------------------------------------------|
| Design               |       | for capacitive level sensors LK, LI, LT, LL                                                            |
| Installation         |       | Clamp fitting                                                                                          |
| Pressure rating      | [bar] | 0.5                                                                                                    |
| Operating conditions |       |                                                                                                        |
| Ambient temperature  | [°C]  | 080                                                                                                    |
| Mechanical data      |       |                                                                                                        |
| Weight               | [g]   | 335                                                                                                    |
| Dimensions           | [mm]  | Ø 39 / L = 57                                                                                          |
| Materials            |       | flange: stainless steel; Lock nut: stainless steel; spacer: brass; clamping ring: FKM; Sealing: Tesnit |
| Tightening torque    | [Nm]  | 69                                                                                                     |
| Sensor connection    |       | Ø 16 mm                                                                                                |
| Process connection   |       | threaded connection G 1 external thread                                                                |
| Remarks              |       |                                                                                                        |
| Pack quantity        |       | 1 pcs.                                                                                                 |