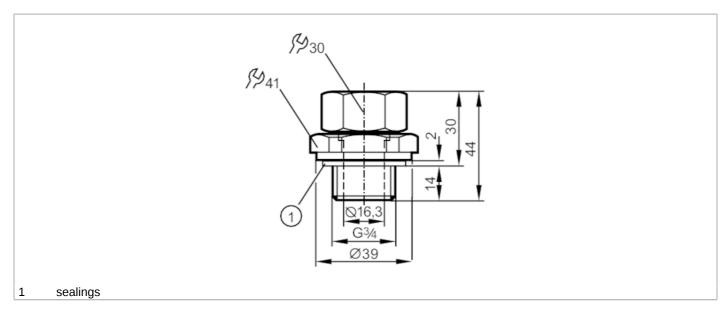

## **Clamp fitting for process sensors**

MOUNTING ADAPTER G3/4

| Application          |       |                                                                                                        |
|----------------------|-------|--------------------------------------------------------------------------------------------------------|
| Design               |       | for capacitive level sensors LK, LI, LT, LL                                                            |
| Installation         |       | Clamp fitting                                                                                          |
| Pressure rating      | [bar] | 0.5                                                                                                    |
| Operating conditions |       |                                                                                                        |
| Ambient temperature  | [°C]  | 080                                                                                                    |
| Mechanical data      |       |                                                                                                        |
| Weight               | [g]   | 250                                                                                                    |
| Dimensions           | [mm]  | Ø 39 / L = 44                                                                                          |
| Materials            |       | flange: stainless steel; Lock nut: stainless steel; spacer: brass; clamping ring: FKM; Sealing: Tesnit |
| Tightening torque    | [Nm]  | 69                                                                                                     |
| Sensor connection    |       | Ø 16 mm                                                                                                |
| Process connection   |       | threaded connection G 3/4 external thread                                                              |
| Remarks              |       |                                                                                                        |
| Pack quantity        |       | 1 pcs.                                                                                                 |