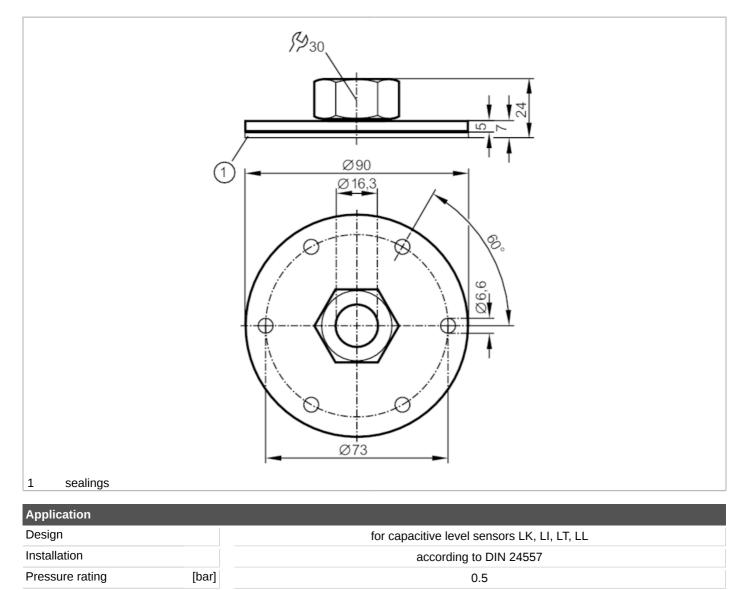

## Flange plate for level sensors

FLANGE PLATE 73-90 D16

Operating conditions Ambient temperature

[°C]

| Mechanical data    |      |                                                                                                   |
|--------------------|------|---------------------------------------------------------------------------------------------------|
| Weight             | [g]  | 183                                                                                               |
| Type of mounting   |      | according to DIN 24557                                                                            |
| Materials          |      | aluminium anodised; Lock nut: stainless steel;<br>spacer: brass; clamping ring: FKM; Sealing: NBR |
| Tightening torque  | [Nm] | 69                                                                                                |
| Sensor connection  |      | clamp adapter Ø 16 mm                                                                             |
| Process connection |      | flange                                                                                            |
| Remarks            |      |                                                                                                   |
| Pack quantity      |      | 1 pcs.                                                                                            |