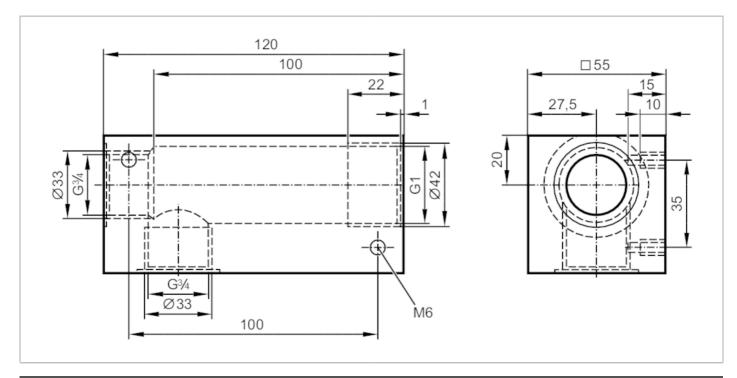

## **Process adapter block**

ADAPTBLOCK G3/4

| Application                  |   |                                                                                                               |
|------------------------------|---|---------------------------------------------------------------------------------------------------------------|
| Design                       |   | for oil moisture sensor LDH100                                                                                |
| Tests / approvals            |   |                                                                                                               |
| Pressure Equipment Directive |   | A possible classification to PED depends on the application and has to be carried out by the user / operator. |
| Safety instructions          |   | The compatibility between medium and product material has to be checked in all applications.                  |
| Mechanical data              |   |                                                                                                               |
| Weight                       | ] | 796.5                                                                                                         |
| Materials                    |   | aluminium                                                                                                     |
| Sensor connection            |   | G 3/4                                                                                                         |
| Remarks                      |   |                                                                                                               |
| Pack quantity                |   | 1 pcs.                                                                                                        |