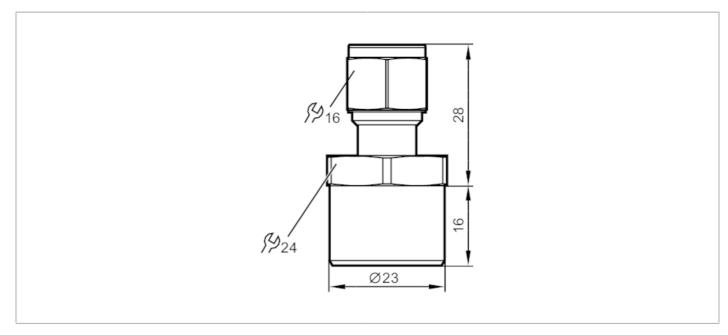

## **Progressive ring fitting**

COMPR. FITTING F. MOUNT. CLAMP

| Application                  |       |                                                                                                               |
|------------------------------|-------|---------------------------------------------------------------------------------------------------------------|
| Installation                 |       | Progressive ring fitting                                                                                      |
| Pressure rating              | [bar] | 1                                                                                                             |
| Note on pressure rating      |       | 50 bar in case of welded installation                                                                         |
| Tests / approvals            |       |                                                                                                               |
| Pressure Equipment Directive |       | A possible classification to PED depends on the application and has to be carried out by the user / operator. |
| Safety instructions          |       | The compatibility between medium and product material has to be checked in all applications.                  |
| Mechanical data              |       |                                                                                                               |
| Weight                       | [g]   | 91.5                                                                                                          |
| Materials                    |       | stainless steel (1.4404 / 316L)                                                                               |
| Sensor connection            |       | Ø 8 mm                                                                                                        |
| Process connection           |       | Ø 23 mm                                                                                                       |
| Remarks                      |       |                                                                                                               |
| Pack quantity                |       | 1 pcs.                                                                                                        |