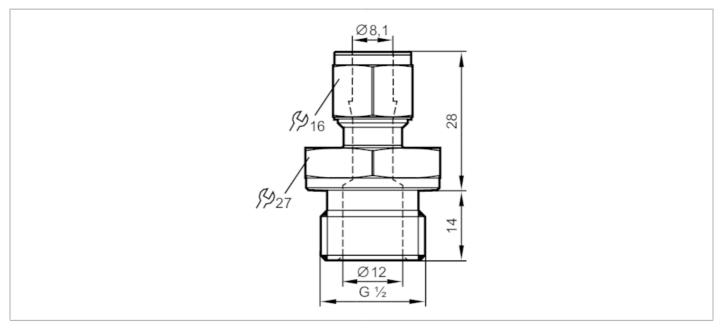

## **Progressive ring fitting**

COMPRESSION FITTING G1/2 METALLIC SEALIN

## ACS KTW/W270 Reg31

| Application                 |       |                                                                                                               |
|-----------------------------|-------|---------------------------------------------------------------------------------------------------------------|
| Installation                |       | Progressive ring fitting                                                                                      |
| Pressure rating             | [bar] | 50                                                                                                            |
| Tests / approvals           |       |                                                                                                               |
| Pressure Equipment Directiv | /e    | A possible classification to PED depends on the application and has to be carried out by the user / operator. |
| Safety instructions         |       | The compatibility between medium and product material has to be checked in all applications.                  |
| Mechanical data             |       |                                                                                                               |
| Weight                      | [g]   | 93.5                                                                                                          |
| Materials                   |       | stainless steel (1.4404 / 316L)                                                                               |
| Tightening torque           | [Nm]  | 100                                                                                                           |
| Sensor connection           |       | Ø 8 mm                                                                                                        |
| Process connection          |       | threaded connection G 1/2                                                                                     |
| Remarks                     |       |                                                                                                               |
| Pack quantity               |       | 1 pcs.                                                                                                        |