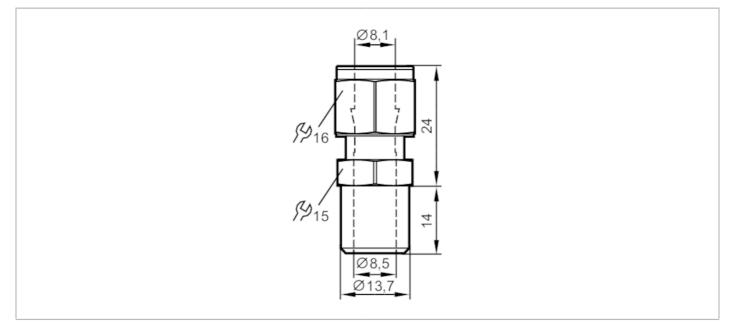

## ACS KTW/W270 Reg31

| Application                  |       |                                                                                                               |
|------------------------------|-------|---------------------------------------------------------------------------------------------------------------|
| Installation                 |       | Clamp fitting                                                                                                 |
| Pressure rating              | [bar] | 50                                                                                                            |
| Tests / approvals            |       |                                                                                                               |
| Pressure Equipment Directive |       | A possible classification to PED depends on the application and has to be carried out by the user / operator. |
| Safety instructions          |       | The compatibility between medium and product material has to be checked in all applications.                  |
| Mechanical data              |       |                                                                                                               |
| Weight                       | [g]   | 41.05                                                                                                         |
| Dimensions                   | [mm]  | Ø 13.7                                                                                                        |
| Materials                    |       | stainless steel (1.4404 / 316L)                                                                               |
| Sensor connection            |       | Ø 8 mm                                                                                                        |
| Process connection           |       | welding adapter Ø 13,7 mm                                                                                     |
| Remarks                      |       |                                                                                                               |
| Pack quantity                |       | 1 pcs.                                                                                                        |