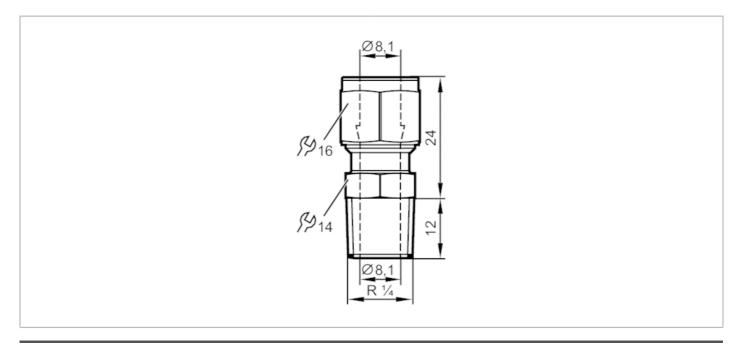

## **Progressive ring fitting**

COMPRESSION FITTING R1/4

| Application                  |       |                                                                                                               |
|------------------------------|-------|---------------------------------------------------------------------------------------------------------------|
| Installation                 |       | Progressive ring fitting                                                                                      |
| Pressure rating              | [bar] | 50                                                                                                            |
| Tests / approvals            |       |                                                                                                               |
| Pressure Equipment Directive |       | A possible classification to PED depends on the application and has to be carried out by the user / operator. |
| Safety instructions          |       | The compatibility between medium and product material has to be checked in all applications.                  |
| Mechanical data              |       |                                                                                                               |
| Weight                       | [g]   | 38.2                                                                                                          |
| Materials                    |       | stainless steel (1.4404 / 316L)                                                                               |
| Sensor connection            |       | Ø 8 mm                                                                                                        |
| Process connection           |       | threaded connection R 1/4                                                                                     |
| Remarks                      |       |                                                                                                               |
| Pack quantity                |       | 1 pcs.                                                                                                        |