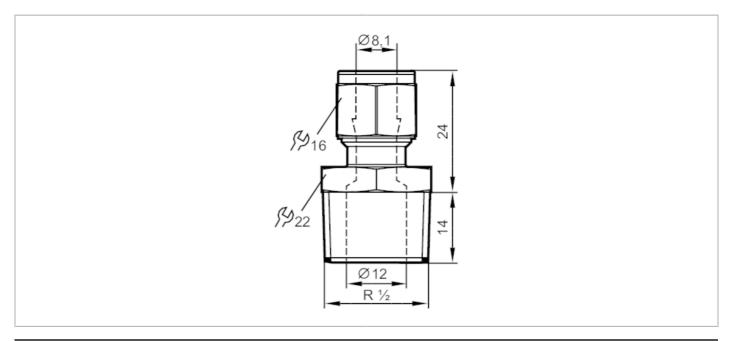

## **Progressive ring fitting**

COMPRESSION FITTING R1/2

| Application               |       |                                                                                                               |
|---------------------------|-------|---------------------------------------------------------------------------------------------------------------|
| Installation              |       | Progressive ring fitting                                                                                      |
| Pressure rating           | [bar] | 50                                                                                                            |
| Tests / approvals         |       |                                                                                                               |
| Pressure Equipment Direct | tive  | A possible classification to PED depends on the application and has to be carried out by the user / operator. |
| Safety instructions       |       | The compatibility between medium and product material has to be checked in all applications.                  |
| Mechanical data           |       |                                                                                                               |
| Weight                    | [g]   | 79.5                                                                                                          |
| Materials                 |       | stainless steel (1.4404 / 316L)                                                                               |
| Sensor connection         |       | Ø 8 mm                                                                                                        |
| Process connection        |       | threaded connection R 1/2                                                                                     |
| Remarks                   |       |                                                                                                               |
| Pack quantity             |       | 1 pcs.                                                                                                        |