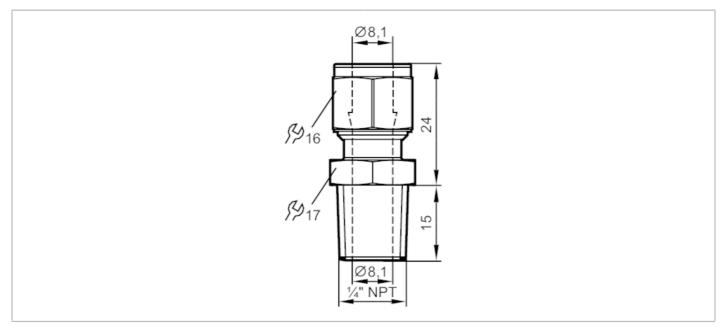

## **Progressive ring fitting**

COMPRESSION FITTING 1/4 NPT

## CRN

| Application                              |       |                                                                                                               |
|------------------------------------------|-------|---------------------------------------------------------------------------------------------------------------|
| Installation                             |       | Progressive ring fitting                                                                                      |
| Pressure rating                          | [bar] | 50                                                                                                            |
| MAWP (for applications according to CRN) | [bar] | 50                                                                                                            |
| Tests / approvals                        |       |                                                                                                               |
| Pressure Equipment Directive             |       | A possible classification to PED depends on the application and has to be carried out by the user / operator. |
| Safety instructions                      |       | The compatibility between medium and product material has to be checked in all applications.                  |
| Mechanical data                          |       |                                                                                                               |
| Weight                                   | [g]   | 38.5                                                                                                          |
| Materials                                |       | stainless steel (1.4404 / 316L)                                                                               |
| Sensor connection                        |       | Ø 8 mm                                                                                                        |
| Process connection                       |       | threaded connection 1/4" NPT                                                                                  |
| Remarks                                  |       |                                                                                                               |
| Pack quantity                            |       | 1 pcs.                                                                                                        |